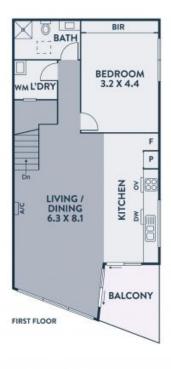

## Best Of Both Worlds Price range reduced !

An outstanding investment in your future, this multipurpose building represents the ultimate opportunity to secure a prime corner freehold in a highly regarded and tightly held pocket of Preston. Footsteps to cafes, eateries, the tram, Preston South shopping Mall and Woolworths, and passed by trams, buses, bikes, cars and foot traffic this allotment is improved by business space on the ground floor, while the first floor introduces a spacious one bedroom apartment. The ideal set and forget investment with all the advantages of double stream rental income and capital growth, it will also suit those looking to enjoy a 30 second trip to work, without it impacting their home life!