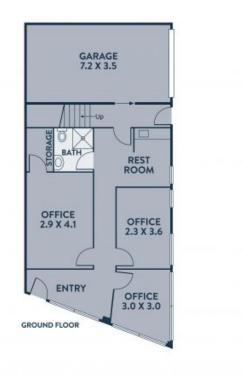

## Best Of Both Worlds Price range reduced !

An outstanding investment in your future, this multipurpose building represents the ultimate opportunity to secure a prime corner freehold in a highly regarded and tightly held pocket of Preston. Footsteps to cafes, eateries, the tram, Preston South shopping Mall and Woolworths, and passed by trams, buses, bikes, cars and foot traffic this allotment is improved by business space on the ground floor, while the first floor introduces a spacious one bedroom apartment. The ideal set and forget investment with all the advantages of double stream rental income and capital growth, it will also suit those looking to enjoy a 30 second trip to work, without it impacting their home life!