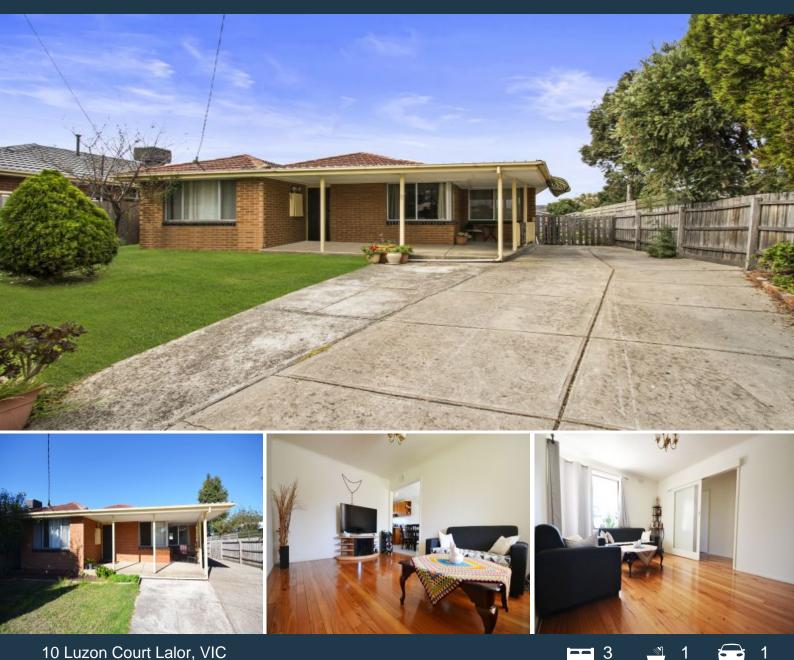

## 10 Luzon Court Lalor, VIC

## Perfect For Today. A Premium Opportunity For Tomorrow

Explore the possibilities and exploit the position and proportions of this this wide fronted allotment of 627 sqm (approx.), tucked away in the bowl of a quiet court. Offering three bedrooms, served by a central bathroom, a large lounge and a well laid-out, solid timber kitchen with meals, the current day spaces are ready to be enjoyed; and offer the ideal option for those seeking rental income while plans and permits are obtained(stca). Alternatively, astute buyers may look to renovate and extend into the deep rear yard to create a family haven (stca) and enjoy the benefits of a location with easy access to primary secondary and pre-schools, Epping Plaza and the train station.

\* Ducted heating

- \* Split system unit
- \* Timber floors

Price:

SOLD - \$ 685,000

Kannan Subramania Shane Yaman 0411 711 232 kannan.s@lovere.com.au

0417 557 972 shane.y@lovere.com.au

Every precaution has been taken to establish accuracy of the information in this teachure but does not constitute any representation by the vender or agent.