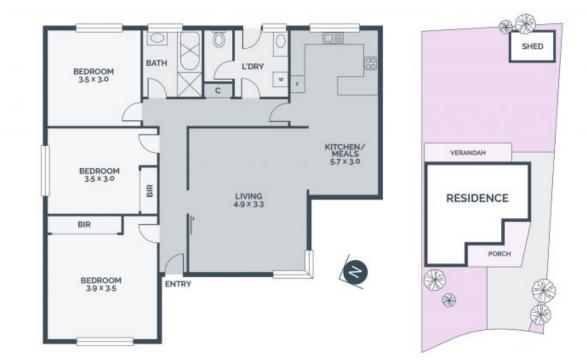

## Perfect For Today. A Premium Opportunity For Tomorrow

Explore the possibilities and exploit the position and proportions of this this wide fronted allotment of 627 sqm (approx.), tucked away in the bowl of a quiet court. Offering three bedrooms, served by a central bathroom, a large lounge and a well laid-out, solid timber kitchen with meals, the current day spaces are ready to be enjoyed; and offer the ideal option for those seeking rental income while plans and permits are obtained(stca). Alternatively, astute buyers may look to renovate and extend into the deep rear yard to create a family haven (stca) and enjoy the benefits of a location with easy access to primary secondary and pre-schools, Epping Plaza and the train station.