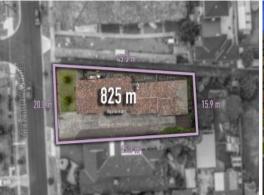

## 4 UNITS - ONE TITLE

A rare and unique investment opportunity to purchase a whole block of units all on one title and sitting on a huge parcel of land approx 825m2 of prime real estate.

Each unit comprises 2 bedrooms, lounge, well appointed kitchen with meals area, bathroom and onsite parking. In a position that is very desirable to tenants, just metre to Thomastown train station, spoilt for choice shopping options, the multicultural hub of both High and Station Streets strip shopping, cafes, eateries, local schools, recreational facilities and easy reach to the Ring Road Network.

## 1-4/21 Alexander Avenue, Thomastown

THE ABOVE PLAN IS AN ARTIST'S IMPRESSION ONLY, IT INCLUDES ELEMENTS THAT ARE FOR DISPLAY PURPOSES ONLY AND MAY NOT BE TO SCALE. LANDSCAPING SHOWN IS INDICATIVE ONLY. DIMENSIONS ARE APPROXIMATE.