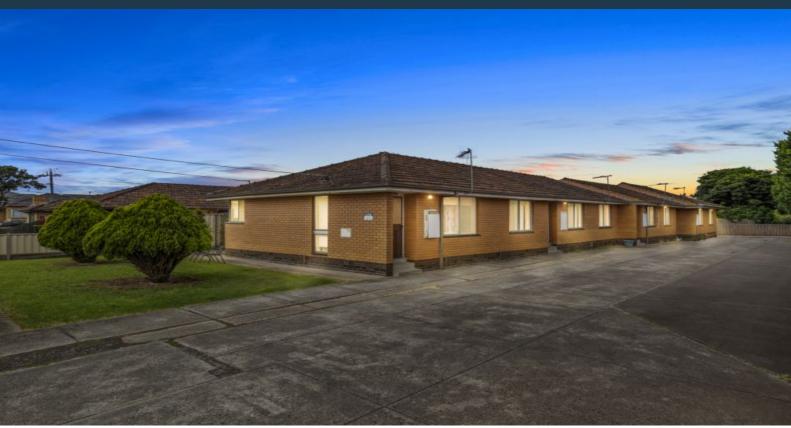

## 4 UNITS - ONE TITLE

A rare and unique investment opportunity to purchase a whole block of units all on one title and sitting on a huge parcel of land approx 825m2 of prime real estate.

Each unit comprises 2 bedrooms, lounge, well appointed kitchen with meals area, bathroom and onsite parking. In a position that is very desirable to tenants, just metre to Thomastown train station, spoilt for choice shopping options, the multicultural hub of both High and Station Streets strip shopping, cafes, eateries, local schools, recreational facilities and easy reach to the Ring Road Network.

With a projected rental return of approx \$54,228 per annum, this superb investment opportunity offers the astute buyer an instant rental yield/great cash flow or LANDBANK. for future capital growth with excellent scope to increase returns or the possibility to strata title or redevelopment (STCA)