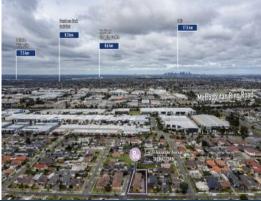

## 4 UNITS - ONE TITLE

A rare and unique investment opportunity to purchase a whole block of units all on one title and sitting on a huge parcel of land approx 825m2 of prime real estate.

Each unit comprises 2 bedrooms, lounge, well appointed kitchen with meals area, bathroom and onsite parking. In a position that is very desirable to tenants, just metre to Thomastown train station, spoilt for choice shopping options, the multicultural hub of both High and Station Streets strip shopping, cafes, eateries, local schools, recreational facilities and easy reach to the Ring Road Network.