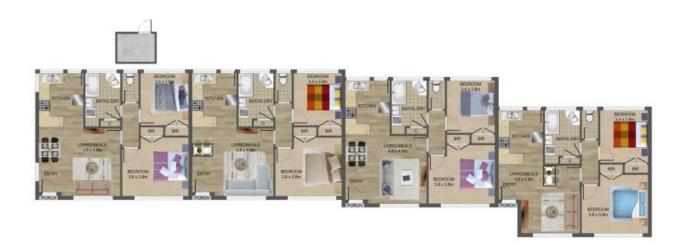

## 1-4/21 Alexander Avenue, Thomastown

THE ABOVE PLAN IS AN ARTIST'S IMPRESSION ONLY, IT INCLUDES ELEMENTS THAT ARE FOR DISPLAY PURPOSES ONLY AND MAY NOT BE TO SCALE. LANDSCAPING SHOWN IS INDICATIVE ONLY. DIMENSIONS ARE APPROXIMATE.