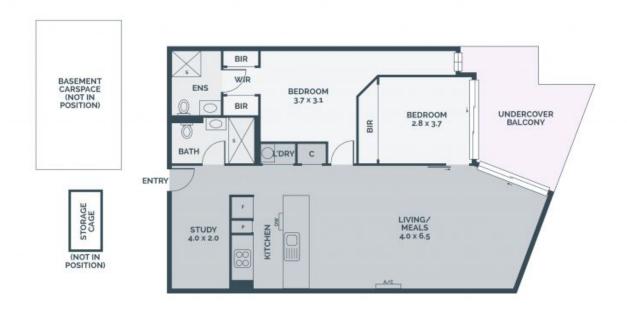

## Indoor Style. Outdoor Spaces

Blending room for outdoor enjoyment with indoor luxury, style and comfort, this apartment in the Princeton building delivers the ideal start, a brilliant opportunity for a resizer seeking lock and leave living or a welcome addition to any investment portfolio. Spacious and light-filled, premium appointments star in an interior offering two bedrooms and two bathrooms, a dedicated study nook, and open plan living stretching out from a stone finished, Smeg equipped kitchen and opening to a terrace with plenty of room for relaxed entertaining. Footsteps from parks and the 86 tram to the city, UNI Hills cafes, eateries, shopping options, professional services, gyms and supermarket are all virtually at the door.

- \* Split system climate control
- \* Concealed laundry
- \* Secure parking
- \* Main bedroom with deluxe stone ensuite

Price: SOLD

Michael Love 0400 106 577 michael.I@lovere.com.au

**Shane Yaman** 0417 557 972 shane.y@lovere.com.au