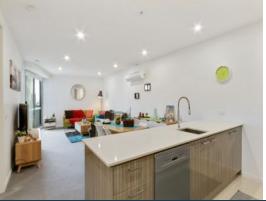

## Indoor Style. Outdoor Spaces

Blending room for outdoor enjoyment with indoor luxury, style and comfort, this apartment in the Princeton building delivers the ideal start, a brilliant opportunity for a resizer seeking lock and leave living or a welcome addition to any investment portfolio. Spacious and light-filled, premium appointments star in an interior offering two bedrooms and two bathrooms, a dedicated study nook, and open plan living stretching out from a stone finished, Smeg equipped kitchen and opening to a terrace with plenty of room for relaxed entertaining. Footsteps from parks and the 86 tram to the city, UNI Hills cafes, eateries, shopping options, professional services, gyms and supermarket are all virtually at the door.