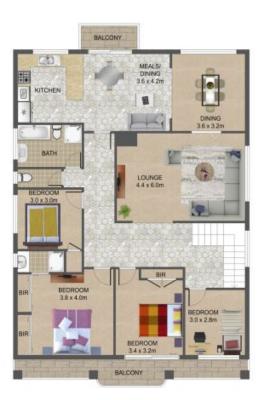

Upstairs boasts 4 bedrooms with built in robes, master with semi ensuite and private balcony, huge formal lounge room, well appointed kitchen with gas cooktop/ wall oven, family meals/living area, separate dining room enjoying fabulous views capturing the city skyline, good size family bathroom with separate toilet. Downstairs a grand tiled entrance opens to a massive rumpus/ multifunctional living room, additional bedroom or perhaps a home office, handy 2nd bathroom, laundry facilities and huge double garage with internal access all on an established allotment of

## 3 Barcelona Close, Thomastown

THE ABOVE PLAN IS AN ARTIST'S IMPRESSION ONLY, IT INCLUDES ELEMENTS THAT ARE FOR DISPLAY PURPOSES ONLY AND MAY NOT BE TO SCALE. LANDSCAPING SHOWN IS INDICATIVE ONLY. DIMENSIONS ARE APPROXIMATE.