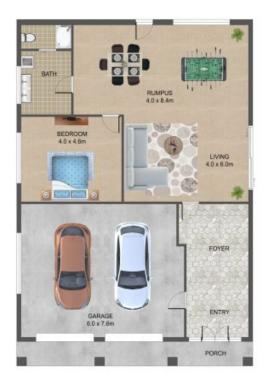

Upstairs boasts 4 bedrooms with built in robes, master with semi ensuite and private balcony, huge formal lounge room, well appointed kitchen with gas cooktop/ wall oven, family meals/living area, separate dining room enjoying fabulous views capturing the city skyline, good size family bathroom with separate toilet. Downstairs a grand tiled entrance opens to a massive rumpus/ multifunctional living room, additional bedroom or perhaps a home office, handy 2nd bathroom, laundry facilities and huge double garage with internal access all on an established allotment of

## 3 Barcelona Close, Thomastown

THE ABOVE PLAN IS AN ARTIST'S IMPRESSION ONLY, IT INCLUDES ELEMENTS THAT ARE FOR DISPLAY PURPOSES ONLY AND MAY NOT BE TO SCALE. LANDSCAPING SHOWN IS INDICATIVE ONLY. DIMENSIONS ARE APPROXIMATE.