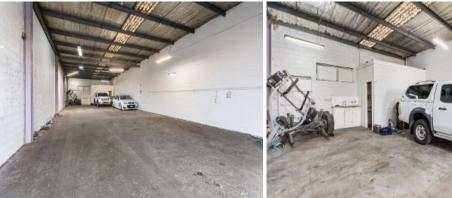

## **Central Reservoir Location**

This versatile standalone brick warehouse is suitable for a range of uses and will appeal to owner occupiers and investors.

Features include:

- \* Total building area 210m2 (approx.)
- \* Small Office
- \* Roller door access
- \* 2 Toilets
- \* Kitchenette
- \* 3 Phase Power
- \* Great exposure
- \* Industrial 1 Zone (IN1Z)