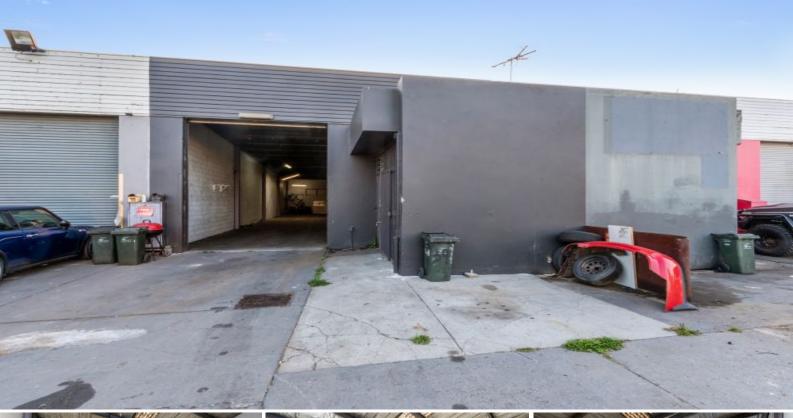

## **Central Reservoir Location**

This versatile standalone brick warehouse is suitable for a range of uses and will appeal to owner occupiers and investors.

Features include:

- \* Total building area 210m2 (approx.)
- \* Small Office
- \* Roller door access
- \* 2 Toilets
- \* Kitchenette
- \* 3 Phase Power
- \* Great exposure
- \* Industrial 1 Zone (IN1Z)