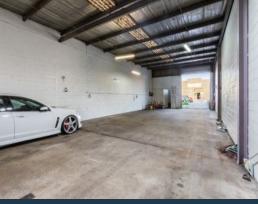

## **Central Reservoir Location**

This versatile standalone brick warehouse is suitable for a range of uses and will appeal to owner occupiers and investors.

Features include:

- \* Total building area 210m2 (approx.)
- \* Small Office
- \* Roller door access
- \* 2 Toilets
- \* Kitchenette
- \* 3 Phase Power
- \* Great exposure
- \* Industrial 1 Zone (IN1Z)