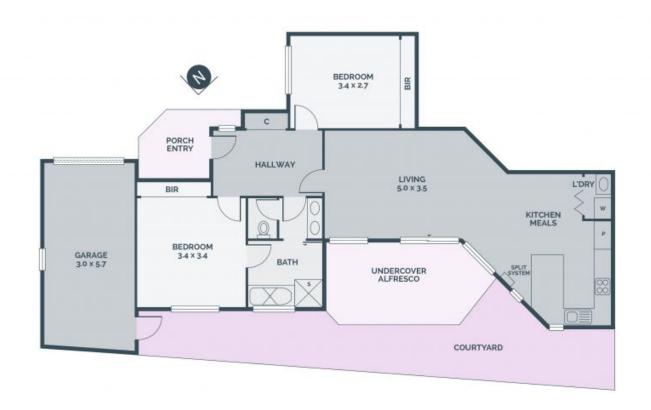

## Under Offer Front Dual Occupancy Unit.

Ideal for the first home buyer or investors, this low Maintenance home has recently been renovated to provide comfortable living in a prime central location.

Comprising 2 Bedrooms, Ensuite /2-way bathroom, large open plan living and dining area with modern kitchen. Includes ducted Gas heating and Air Conditioning, private rear courtyard and garage.