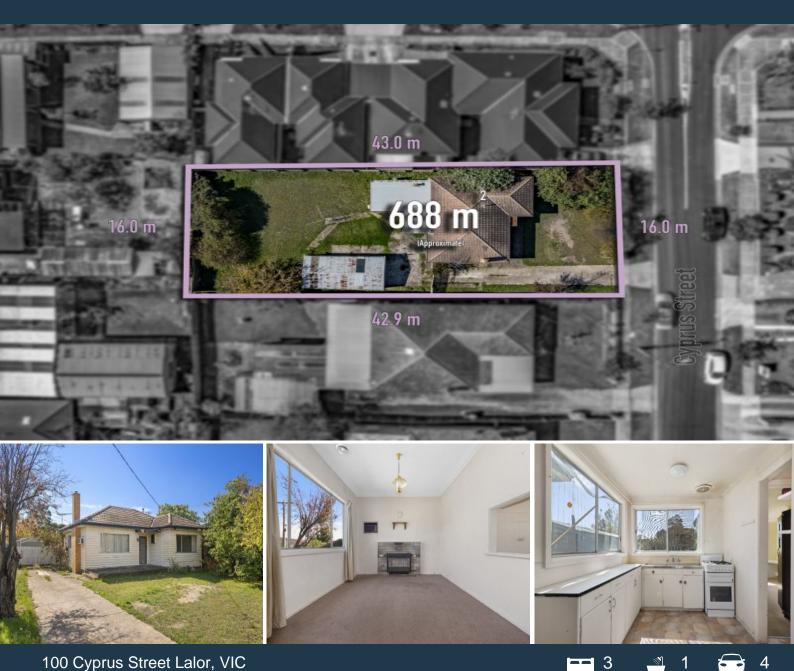

## 100 Cyprus Street Lalor, VIC

## DEMOLISH AND DEVELOP - LAND APPROX 688m2

Are you a builder, developer or renovator looking for your next project?

Then don't miss out on this outstanding opportunity with this perfect, rectangular level site with an existing timber home that has seen better days, sitting on a huge parcel of land approx. 688 m2 with a very desirable northern rear facing. Superbly located in the heart of Lalor where everything you need is only moments away, leisurely stroll to the vibrant, multicultural hub of May Rd/ Station St shopping precinct, cafes, eateries, St Lukes Primary School, library, public transport and easy access to the M80 Ring Rd Network for that extra commuting convenience.