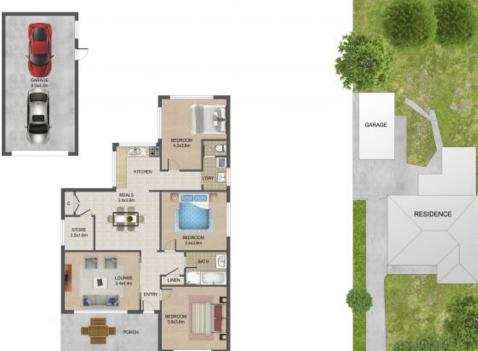

## 100 Cyprus Street, Lalor

THE ABOVE PLAN IS AN ARTIST'S IMPRESSION ONLY, IT INCLUDES ELEMENTS THAT ARE FOR DISPLAY PURPOSES ONLY AND MAY NOT BE TO SCALE. LANDSCAPING SHOWN IS INDICATIVE ONLY. DIMENSIONS ARE APPROXIMATE.