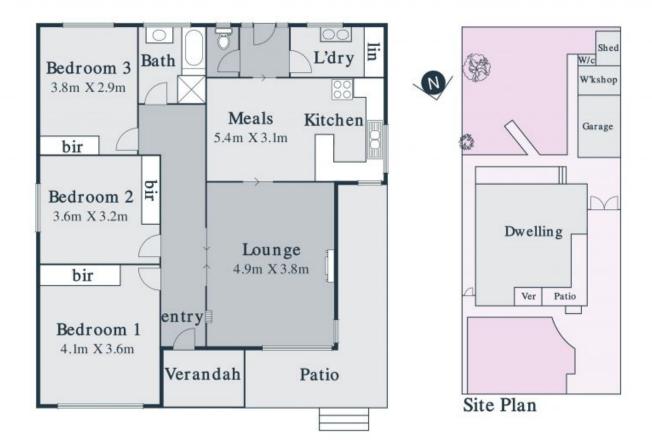

## A Fabulous Future Awaits

A fabulous location, close proximity to the station, parks and local shops at Rochdale Square, a very comfortable brick home. Three bedrooms served by a central bathroom, large living and a spacious kitchen offer easy to live with spaces.

- ? Heating
- ? Air conditioner
- ? Hardwood floors
- ? Robes to all bedrooms
- ? Garage with separate store-room
- ? Superb, sought after location

\*\*Please note inspections may be cancelled up to 24 hours prior without notice, we recommend checking online prior to attending the inspection to confirm the property will continue to be open for inspection at the scheduled time\*\*