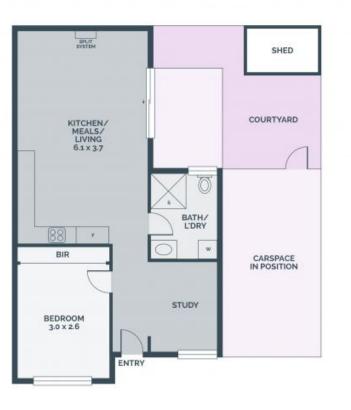

## Modern Living. Moments From It All

Flooded with natural light enhanced by neutral toned floor tiles and walls, this one-bedroom home offers a serene indoor-outdoor sanctuary that is ideal for those starting out, slowing down or looking to introduce a set and forget investment to the portfolio. A gallery hallway leads past an open study space, perfect for those still working from home, a generously proportioned bedroom and a floor to ceiling tiled bathroom, before opening to a spacious, open-plan domain. Anchored by a stainless-steel equipped kitchen and featuring cathedral ceilings, sliding glass doors to a private rear courtyard extend the living and entertaining options. An easy walk past the speciality shops, cafes, take-aways and eateries of Broadway, on the way to the station, outstanding convenience underscores an outstanding opportunity.