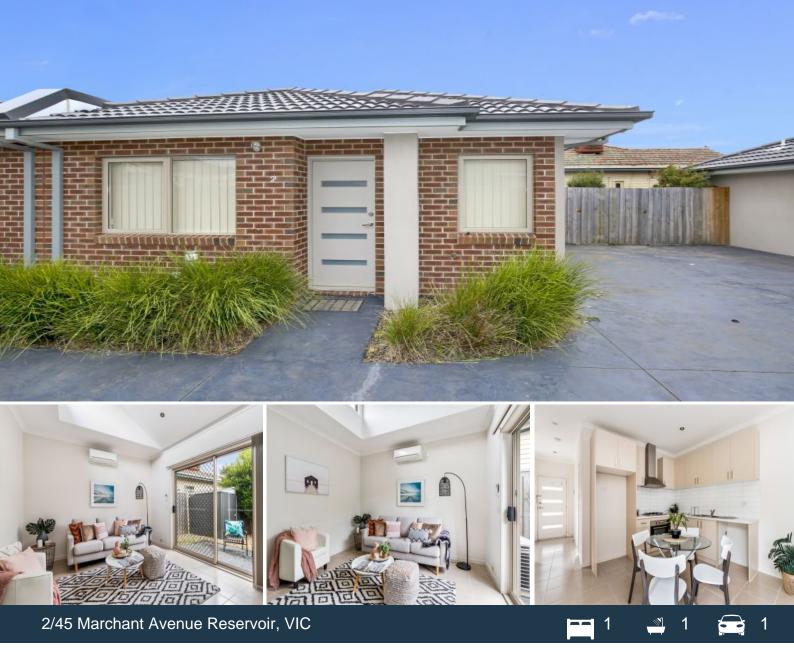

## Modern Living. Moments From It All

Flooded with natural light enhanced by neutral toned floor tiles and walls, this one-bedroom home offers a serene indoor-outdoor sanctuary that is ideal for those starting out, slowing down or looking to introduce a set and forget investment to the portfolio. A gallery hallway leads past an open study space, perfect for those still working from home, a generously proportioned bedroom and a floor to ceiling tiled bathroom, before opening to a spacious, open-plan domain. Anchored by a stainless-steel equipped kitchen and featuring cathedral ceilings, sliding glass doors to a private rear courtyard extend the living and entertaining options. An easy walk past the speciality shops, cafes, take-aways and eateries of Broadway, on the way to the station, outstanding convenience underscores an outstanding opportunity.

Z

2/45 Marchant Avenue

**Reservoir**, VIC