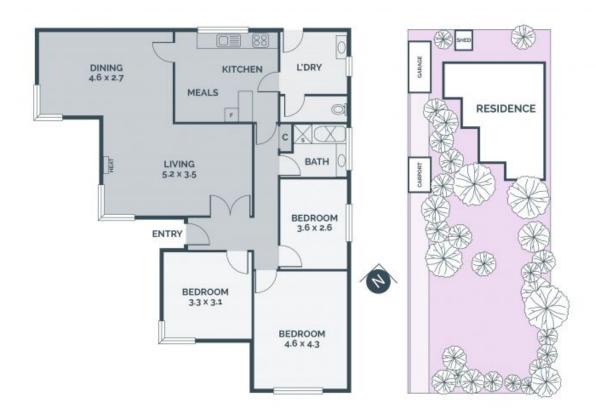

## The Flexibility Is Fabulous

Primed for the next chapter, this original three-bedroom residence provides an outstanding opportunity for someone not afraid to roll up their sleeves and combine perspiration and inspiration toward a rewarding result. Alternatively, astute buyers may seize the opportunity to wipe the slate clean and start from scratch with a brand-new build (stca). Taking full advantage of the generous dimensions, along with off street parking for, plant equipment, trucks or maybe all the vehicles in your home-based business (all stca). The flexibility here is fabulous! And with the bus at the door, the station an easy walk away and local shops, cafes, and takeaways even closer, so is the location!