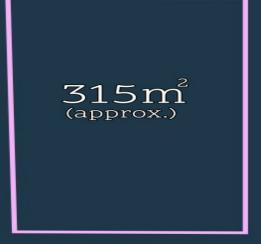

10 ARENAL STREET, CURLEWIS

10.5m

30.0m

30.0m

10.5m

N.B All measurements are approximate

10 Arenal Street Curlewis, VIC

READY, SET, BUILD

Ready for a sea change ?

Well here is an exciting opportunity to build your dream home with this near level allotment of approx 315m2 perfectly located in the stunning CURLEWIS PARKS ESTATE, where an enviable coastal living lifestyle awaits you.