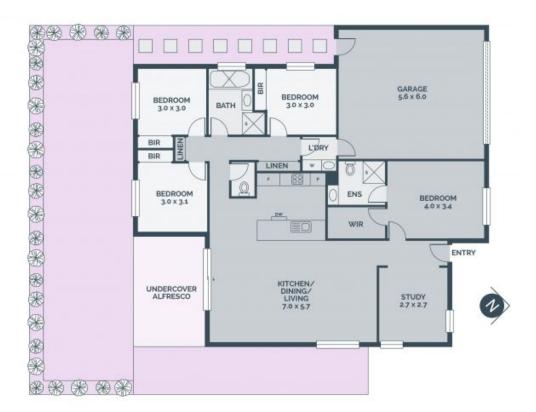

## Ideal Opportunity. Ideal Location

A short stroll to the shopping, latte and dining options of the village, primary school, childcare, and the bus to the station, this perfectly presented family home is the ideal solution for a family looking for a low maintenance blend of comfort and convenience. Light filled spaces include a study, (large enough to work as a lounge if desired), four bedrooms including main with ensuite and generously proportioned open plan living that integrates the stone finished, stainless steel equipped kitchen. A spacious alfresco area, paved and under roofline, extends the living into the landscaped garden, to round out the perfect package for those starting out, slowing down, or investing!