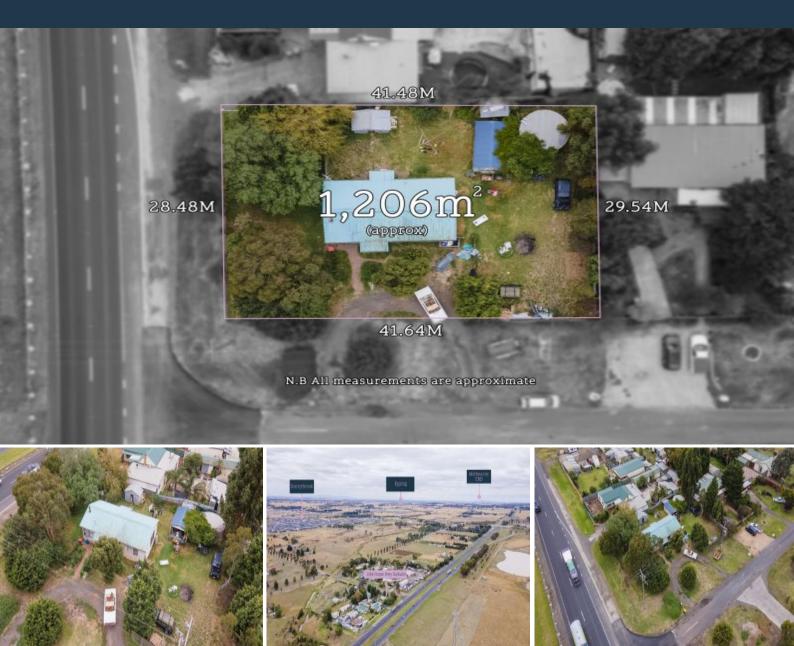

## 1284 Hume Highway Kalkallo, VIC

## Corner Allotment Approx. 1206m2

A great opportunity to expand your development portfolio with this corner site, buy today reap the rewards tomorrow. .

Comprising of three bedrooms with built-in-robes, kitchen/ meals area, lounge with wood heater and much more!

- \* Fantastic Exposure
- \* Currently leased \$1304 pcm.
- \* Prime opportunity
- \* Close to Merrifield Business Park
- \* All development subject to Council approval

Due diligence checklist - for home and residential property buyers http://www.consumer.vic.gov.au/duediligencechecklist