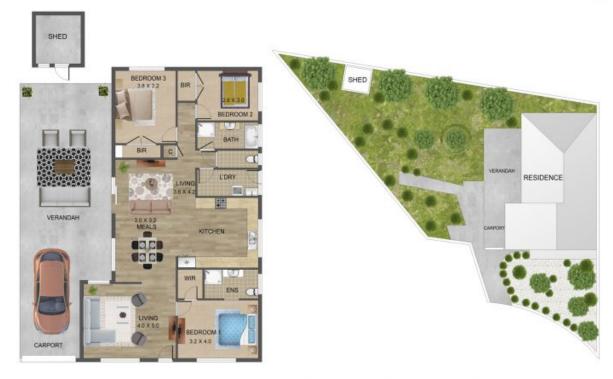

## 8 Tench Court, Mill Park

THE ABOVE PLAN IS AN ARTIST'S IMPRESSION ONLY. IT INCLUDES ELEMENTS THAT ARE FOR DISPLAY PURPOSES ONLY AND MAY NOT BE TO SCALE. LANDSCAPING SHOWN IS INDICATIVE ONLY. DIMENSIONS ARE APPROXIMATE.