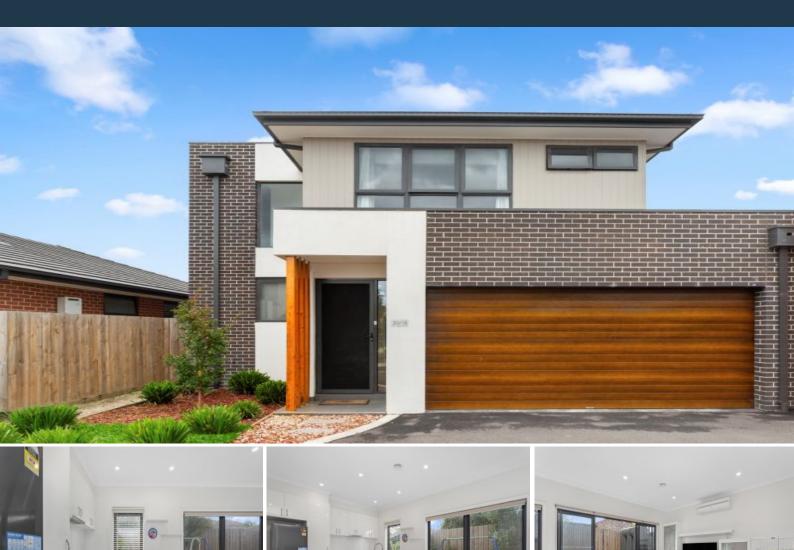

## WALK TO THE TRAIN - BOUTIQUE LIVING

Cleverly designed for modern day living, this striking near new townhouse, utilises space, natural sunlight and great structural design whilst establishing a fantastic home for first home buyers or young families, busy professionals and astute investors. Positioned in a perfect lifestyle location, where everything you need is just moments away, leisurely stroll to Lalor train station, schools, Epping Pacific Plaza, COSTCO, the vibrant Station Street shopping strip, recreational parklands and easy access to major road arterials.

Brilliantly spread out over two levels, the ground floor has a superb open plan, stone finished kitchen with white cabinetry, gas cooktop/ electric oven, dishwasher, incorporating meals/dining/living areas looking out onto low maintenance private courtyard with very desirable northern rear aspect.

Upstairs boasts 3 good sized bedrooms with built in robes, master with indulgent ensuite, central family bathroom with bathtub and additional powder room.

Price:

CONTACT AGENT

3

2

Anwar Kattan 0431 169 844 anwar.k@lovere.com.au