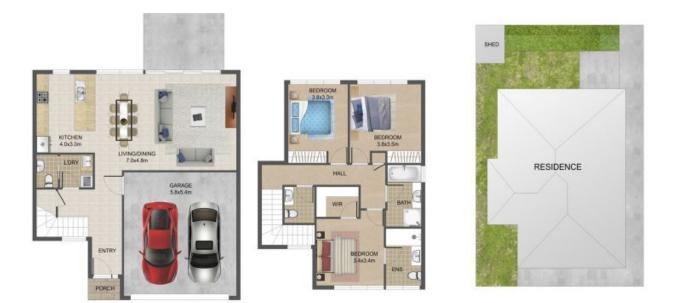

## 20/15 Linoak Avenue, Lalor

THE ABOVE PLAN IS AN ARTIST'S IMPRESSION ONLY. IT INCLUDES ELEMENTS THAT ARE FOR DISPLAY PURPOSES ONLY AND MAY NOT BE TO SCALE. LANDSCAPING SHOWN IS INDICATIVE ONLY. DIMENSIONS ARE APPROXIMATE.