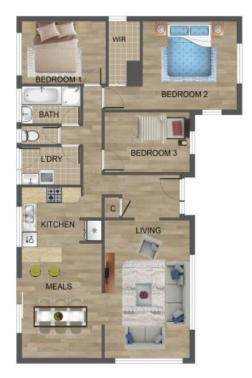

## SIZEABLE AND AFFORDABLE

First home buyers and investors, be quick to secure this well maintained BV family home, ready to move in and enjoy today or enhance tomorrow with exciting possibilities waiting to be explored. Nestled in a quiet family friendly court in a great lifestyle location, only moments away from the area's finest amenities, an excellent choice of both primary and secondary schools, RMIT, shopping options include The Stables and University Hill Precinct, cafes, eateries, recreational parklands, sporting facilities and easy reach to Plenty Road 86 tram and the Ring Road Network for that extra commuting convenience. Sitting on a substantial parcel of land, with generous proportions, the flexible floor plan offers 3 good sized bedrooms, spacious lounge, well appointed kitchen with adjoining meals /dining area, central family bathroom, separate laundry, large rear yard with plenty of room for the kids to play, pergola with undercover area for relaxing and carport for vehicle accommodation.

## 2 Skipton Court, Mill Park

THE ABOVE PLAN IS AN ARTIST'S IMPRESSION ONLY, IT INCLUDES ELEMENTS THAT ARE FOR DISPLAY PURPOSES ONLY AND MAY NOT BE TO SCALE. LANDSCAPING SHOWN IS INDICATIVE ONLY. DIMENSIONS ARE APPROXIMATE.