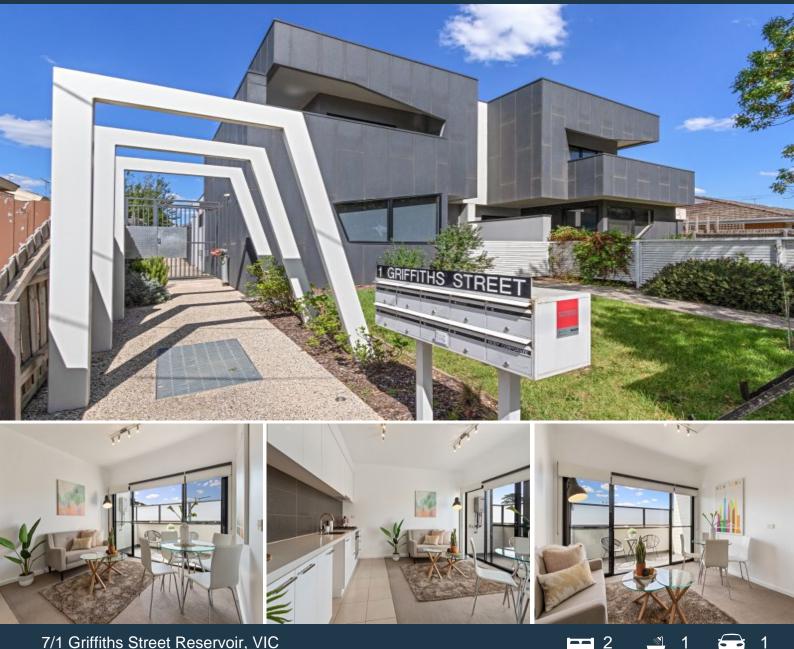

## 7/1 Griffiths Street Reservoir, VIC

## Elite Apartment Living In Premier Position

\*Sale by Set Negotiation - Offers close Monday, 29th March at 5:00pm\*

Perfectly positioned in the boutique Rosina complex, directly opposite Edwardes Lake Park, within an easy walk of cafes, the hotel, local shops, the bus and the station, this state-of-the-art apartment delivers an exemplary lifestyle.

Tucked away behind a distinctive fa?ade, and crafted with meticulous attention to detail, quality living and accommodation options include two robed bedrooms and a spacious open plan living. Introducing a sleek kitchen featuring stone tops, soft close cabinetry, and a distinctive designer splashback it flows out to a private balcony, the perfect place for unwinding at the days end, or taking your time over Sunday breakfast and the news feed.