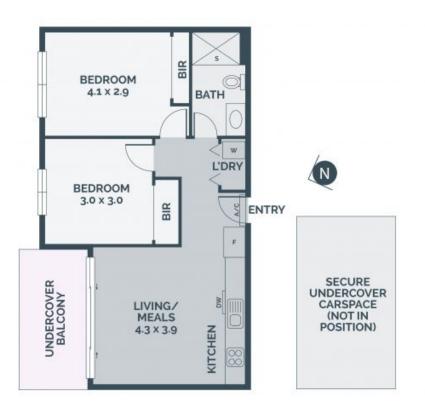

Tucked away behind a distinctive fa?ade, and crafted with meticulous attention to detail, quality living and accommodation options include two robed bedrooms and a spacious open plan living. Introducing a sleek kitchen featuring stone tops, soft close cabinetry, and a distinctive designer splashback it flows out to a private balcony, the perfect place for unwinding at the days end, or taking your time over Sunday breakfast and the news feed.