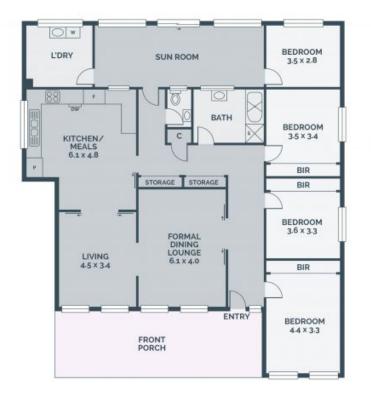

## Family Comfort, Fantastic Potential

If you are looking for an affordable start in a sought-after neighbourhood then this mid-century brick beauty could be the one for you! Four bedrooms, served by a central bathroom, formal lounge dining, living room, brilliant family-friendly eat-in kitchen and a sunroom offer an exciting opportunity to create a dream family setting, or the option to renovate. It is an easy walk to William Ruthven College, Keon Park's station, shops, cafes and eateries and just minutes to the centre of Reservoir and every benefit that brings. A true blank canvas that awaits your contemporary vision, this won't last long.