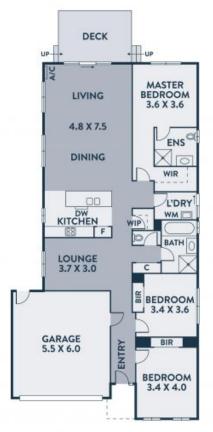

## Easy Living With A Host Of Extras

A spacious start or a superb investment, this single level home opposite parklands and around the corner to the village shops and caf?, community centre, Mernda Central College and bus to the station, offers broad appeal in an ultra-popular neighbourhood. Complementing three bedrooms including a main with ensuite and walk-in robe is a spacious lounge and an equally generous open plan living. Anchored by a chef's kitchen showcasing quality stainless steel appliances, glass splashback and a breakfast bench that beckons you to sit and chat, it opens to a decked alfresco for wonderfully relaxed indoor and outdoor enjoyment!

- ? Double garage with internal access and auto door
- ? Ducted heating. Split system unit to living area
- ? LED lights
- ? Carpet to lounge. Tiled floors to kitchen and living
- ? Main bedroom and ensuite zoned to the rear of the house