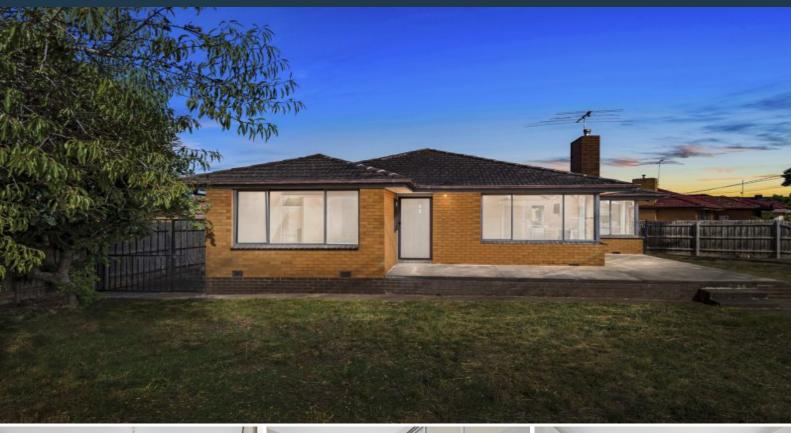

101 Edgars Road Thomastown, VIC

## SIZEABLE, AFFORDABLE AND PACKED WITH POTENTIAL

Sitting on a substantial parcel of land in a great lifestyle location with the convenience of having everything within close proximity, this well maintained, triple fronted BV family home is ready to move in and enjoy today or enhance over time with exciting possibilities waiting to be explored. A leisurely stroll to SUPER IGA Supermarket, local shops, medical and health clinics, an excellent choice of both primary and secondary school, childcare centres, TRAC recreational facilities and just moments to the M80 Ring Road Network for that extra commuting convenience to the city or to the airport. Comprising 3 good sized bedrooms with BIRS served by a central family bathroom and a tiled kitchen with meals area complementing a generously proportioned lounge room. Occupying a high exposure corner allotment of approx 648m2 and very desirable approx 40m2 frontage to Edgars Road this property is certain to attract a variety of astute buyers looking for future capital growth