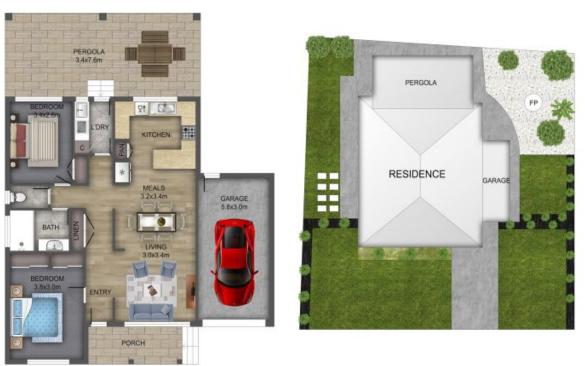

## 5/17-19 Pallant Avenue, Reservoir

THE ABOVE PLAN IS AN ARTIST'S IMPRESSION ONLY, IT INCLUDES ELEMENTS THAT ARE FOR DISPLAY PURPOSES ONLY AND MAY NOT BE TO SCALE. LANDSCAPING SHOWN IS INDICATIVE ONLY. DIMENSIONS ARE APPROXIMATE.