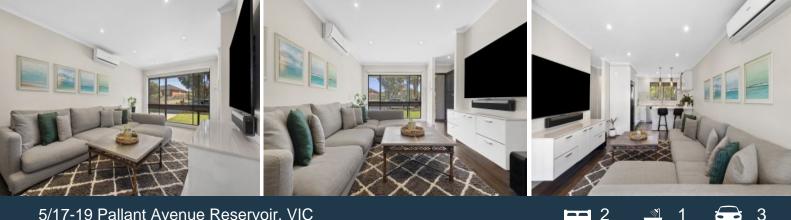

#### 5/17-19 Pallant Avenue Reservoir, VIC

Sitting on a generous block of land approx 284m2, this immaculately presented and surprisingly spacious home comprises inviting entrance, 2 good sized bedrooms with BIRS serviced by sleek fully tiled bathroom, open plan living design with light filled interiors incorporating meals /dining area, stone finished kitchen with glossy, soft close white cabinetry with stainless steel appliances, gas cooktop/electric oven, SAMSUNG dishwasher, breakfast bar and seperate well appointed laundry.