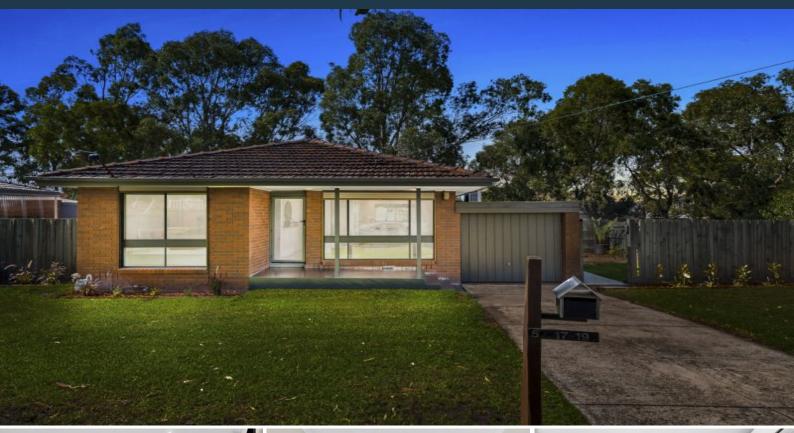

#### 5/17-19 Pallant Avenue Reservoir, VIC

# HOW'S THE SERENITY SIMPLY THE BEST - FOR LESS

With it's own street frontage, this stylishly renovated single level unit/home offers a great step into the market for first home buyers, a superb downsizing opportunity or a great addition to an investment portfolio. Set amongst the tranquil surrounds of Darebin Creek, relax and unwind in a peaceful yet well connected locale within Reservoir's Merrilands Estate, only minutes to local cafes and eateries, public transport, schools, the shopping and culinary delights of Edwards Street Precinct, recreational facilities and easy access to major freeways.

Sitting on a generous block of land approx 284m2, this immaculately presented and surprisingly spacious home comprises inviting entrance, 2 good sized bedrooms with BIRS serviced by sleek fully tiled bathroom, open plan living design with light filled interiors incorporating meals /dining area, stone finished kitchen with glossy, soft close white cabinetry with stainless steel appliances, gas cooktop/electric oven, SAMSUNG dishwasher, breakfast bar and seperate well appointed laundry.