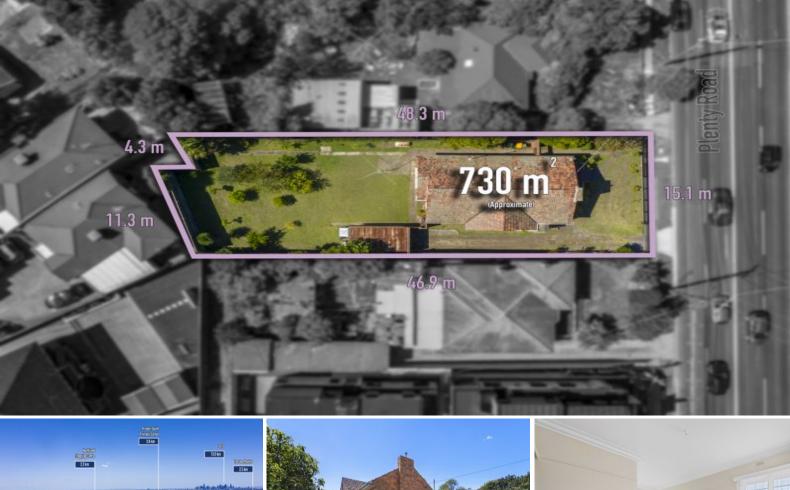

## CLINKER CLASSIC - RESIDENTIAL GROWTH ZONE 1 APPROX 730m2

Astute purchasers, don't miss out on this outstanding opportunity to secure this exceptional property brilliantly located within the lucrative RGZ1, Residential Growth Zone 1 on the fringe of the highly sought Oakhill Estate.

Sitting on a huge, elevated allotment of approx 730m2 there is unlimited potential to renovate, extend, redevelop as a multi unit site (STCA) or LAND BANK as a solid investment for future capital growth. The choice is yours.

## 789 Plenty Road, Reservoir

THE ABOVE PLAN IS AN ARTIST'S IMPRESSION ONLY, IT INCLUDES ELEMENTS THAT ARE FOR DISPLAY PURPOSES ONLY AND MAY NOT BE TO SCALE. LANDSCAPING SHOWN IS INDICATIVE ONLY. DIMENSIONS ARE APPROXIMATE.