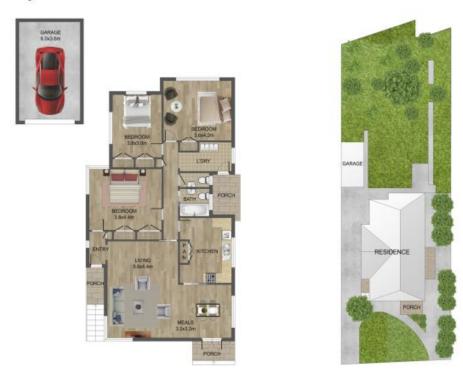

## 789 Plenty Road, Reservoir

THE ABOVE PLAN IS AN ARTIST'S IMPRESSION ONLY, IT INCLUDES ELEMENTS THAT ARE FOR DISPLAY PURPOSES ONLY AND MAY NOT BE TO SCALE. LANDSCAPING SHOWN IS INDICATIVE ONLY. DIMENSIONS ARE APPROXIMATE.

789 Plenty Road

**Reservoir**, VIC