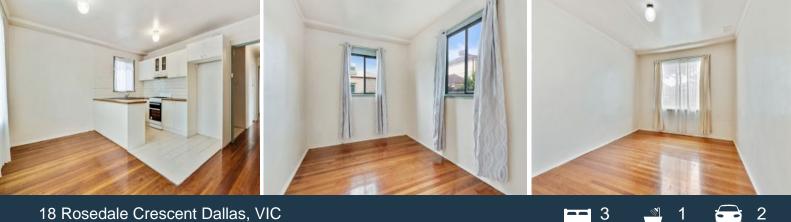

## 18 Rosedale Crescent Dallas, VIC

## Ideal First Home Or Investment On 621m2 (Approx)

Set on a large block of 621m2 approx with wide street frontage offering potential for future improvement or development STCA.

This comfortable family home comprises 3 bedrooms, good size living room, polished timber floors throughout, gas heating, renovated kitchen and bathroom.