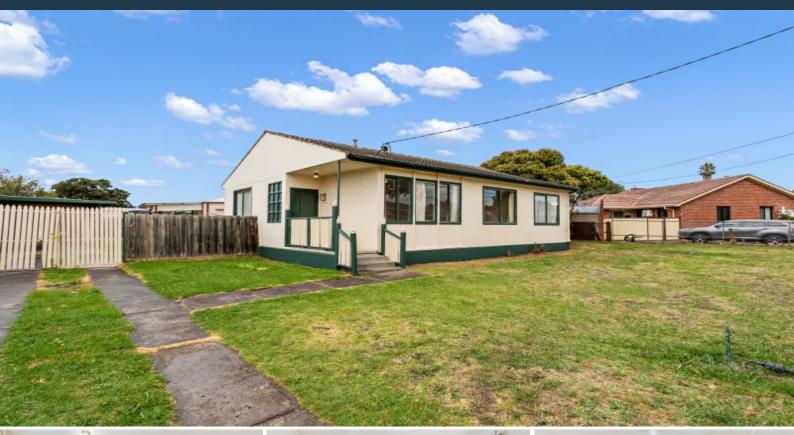

## Ideal First Home Or Investment On 621m2 (Approx)

Set on a large block of 621m2 approx with wide street frontage offering potential for future improvement or development STCA.

This comfortable family home comprises 3 bedrooms, good size living room, polished timber floors throughout, gas heating, renovated kitchen and bathroom.

A fantastic Location just a short walk distance to Holy Child Primary School, Sirius College, Ilim College, Hume Central Secondary College and parklands. Upfield train Station, Foodworks, caf?s and shopping center in 5 minutes' drive range. Easy access to western ring road and Tullamarine airport.