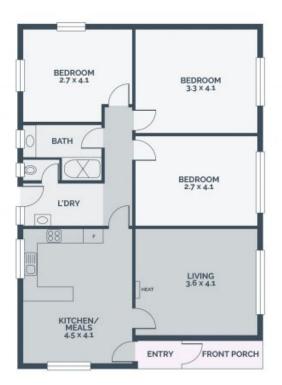

## Ideal First Home Or Investment On 621m2 (Approx)

Set on a large block of 621m2 approx with wide street frontage offering potential for future improvement or development STCA.

This comfortable family home comprises 3 bedrooms, good size living room, polished timber floors throughout, gas heating, renovated kitchen and bathroom.