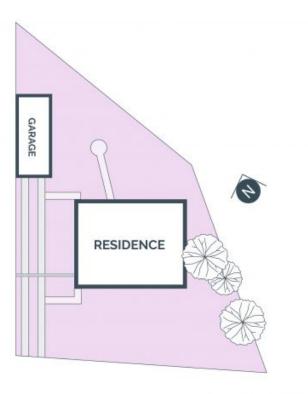

## Ideal First Home Or Investment On 621m2 (Approx)

Set on a large block of 621m2 approx with wide street frontage offering potential for future improvement or development STCA.

This comfortable family home comprises 3 bedrooms, good size living room, polished timber floors throughout, gas heating, renovated kitchen and bathroom.