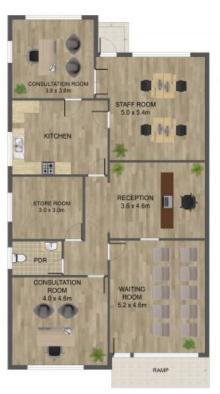

more.

- . 3 consulting rooms
- . Reception area
- . Waiting room
- . Kitchen
- . Storeroom

Council Rates: \$0.00 Water Rates: \$0.00 Strata Rates: \$0.00

Anwar Kattan 0431 169 844 anwar.k@lovere.com.au

Please call Anwar Kattan for further details 0431 169 844

## 6 Main Street, Thomastown

THE ABOVE PLAN IS AN ARTIST'S IMPRESSION ONLY, IT INCLUDES ELEMENTS THAT ARE FOR DISPLAY PURPOSES ONLY AND MAY NOT BE TO SCALE. LANDSCAPING SHOWN IS INDICATIVE ONLY. DIMENSIONS ARE APPROXIMATE.