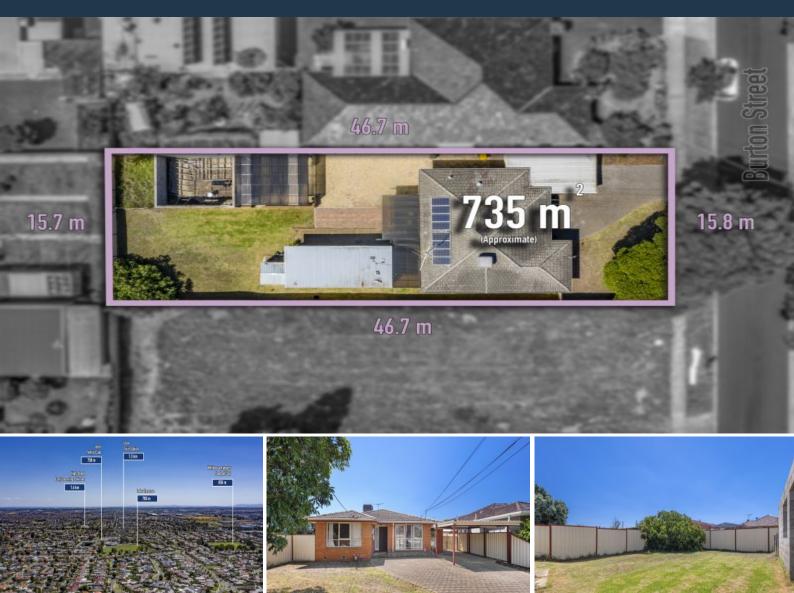

30 Burton Street Lalor, VIC

## POSITION, POTENTIAL, LAND - Approx 735m2

An outstanding opportunity here with this quality built BV family home, in the heart of Lalor with the convenience of having everything you need only moments away. Walking distance to both Lalor primary and secondary schools, bus route 559 at your front door, easy access to Lalor train station, plenty of shopping options including the vibrant Station Streets /May Road shopping precinct, Lalor Plaza Village and quick access to major road arterials and the M80 Ring Road Network. Sitting on a massive block of approx 735m2, there is unlimited potential to renovate extend, redevelop as a multi unit site (STCA) or LAND BANK as a solid investment for future capital growth. The choice is yours. This charming home comprises spacious lounge, 3 good sized bedrooms (2 with built in robes) classic timber kitchen with plenty of cupboard space, gas cooktop/electric oven, dishwasher, adjoining meals dining area, nicely updated central bathroom with bathtub and laundry facilities. Blessed with a very desirable north rear aspect with a deep yard, attractive French doors open to a a fabulous outdoor entertaining area and versatile bonus Features include polished timber floor boards, evaporative cooling, ducted heating, quality light fittings and window furnishings, solar panels, carport Price: AUCTION THIS SATURDAY AT 3:00PM