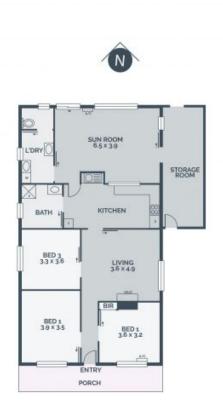

## **Enormous Potential. Perfect Location**

A short walk to the Plenty Road tram and the cafes and restaurants of cosmopolitan High Street and just a few minutes from everything Northland has to offer, the scales are evenly balanced when it comes to considering the future of this double fronted home. On a well-proportioned allotment that includes the ease of access from the rear, comfortable living and accommodation spaces include three bedrooms, two living areas, a functional kitchen and a practical family bathroom. Astute buyers can weigh up the possibility of renovating the current home into a show stopping blend of contemporary spaces behind a classic fa?ade, against the option of rebuilding their dream family home or perhaps re-development (STCA)

- \* Classic double frontage cottage
- \* Rear access
- \* Multiple undercover parking spots

SOLD Price:

**Javit Denizhan** 0422 055 928 javit.d@lovere.com.au

**Javit Denizhan** 0422 055 928 javit.d@lovere.com.au