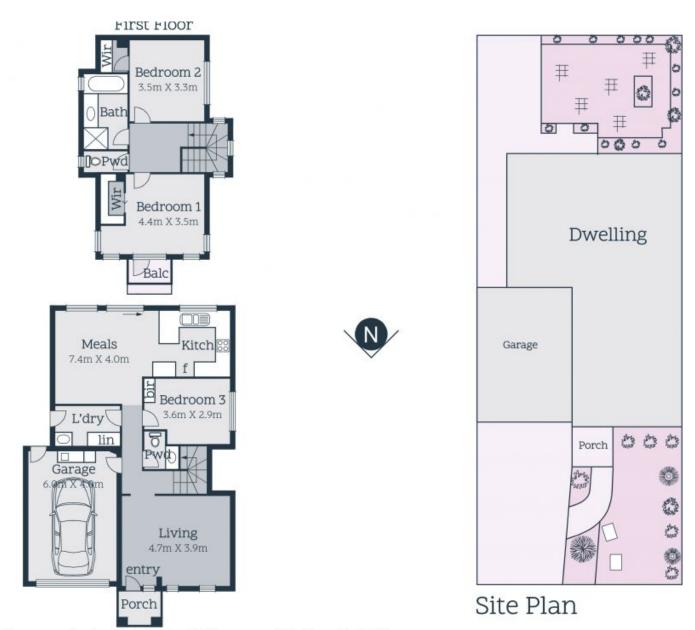

## Quality And Space Meets Lifestyle Convenience

So close to the station and Westfield that you can jump of the train, grab the dinner and have it home before it's cold, this sophisticated, stylish and smartly appointed home provides a perfectly positioned low-maintenance lifestyle. Tucked away on a quiet service road for easy access and exit outdoor spaces include a generous rear courtyard under a shade sail partners seamlessly with a casual-living meals that stretches out from a sleek contemporary kitchen and is matched by a generous lounge room. Complementing the ground floor bedroom are two first floor bedrooms. One includes a walk-in robe, the other enjoys a Juliet balcony, with both sharing a sleek family bathroom. A study nook adds work from home appeal.