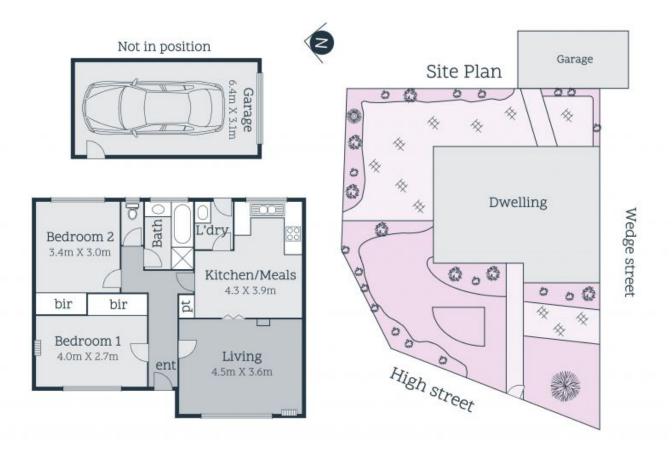

## Instant Appeal In A Super Spot

Along with a position a short walk to the Epping Station, the Epping Plaza, schools and local shops, this single level home comes with the added bonus of very generous garden surrounds, which include a paved alfresco in the private rear yard, an enticing place for easy entertaining! Two robed bedrooms sharing the family bathroom complement a large meals area integrating a solid timber kitchen, and an equally spacious lounge that enjoys a garden outlook! Ready to move in and enjoy, astute buyers can look to add their own value adding contemporary touches when time and budget permit.

- ? Pedestrian entry from High Street
- ? Gas heating
- ? Air-conditioner plus split system unit
- ? True laundry
- ? Garage

Price:

SOLD - \$447,000

Ken Gu 0433 428 060 ken.g@lovere.com.au

Every precaution has been taken to establish accuracy of the information in this brochure but does not constitute any representation by the vendor or agent