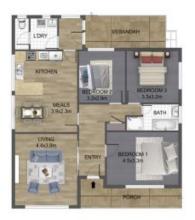

## 97 Alexander Avenue, Thomastown

THE ABOVE PLAN IS AN ARTIST'S IMPRESSION ONLY, IT INCLUDES ELEMENTS THAT ARE FOR DISPLAY PURPOSES ONLY AND MAY NOT BE TO SCALE. LANDSCAPING SHOWN IS INDICATIVE ONLY. DIMENSIONS ARE APPROXIMATE.