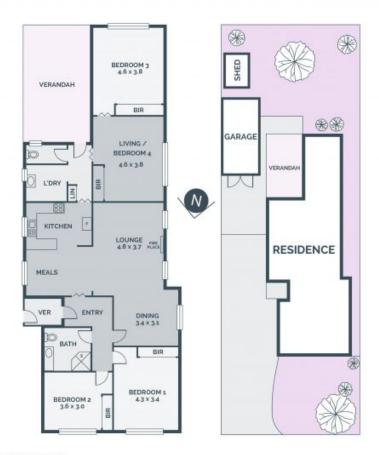

## Endless Potential. Exceptional Value

Destined to capture the imagination of all home-buyers and renovators, this single level home on a generous allotment, blessed with a north facing rear yard,

delivers astute buyers a chance to take advantage of the lowest interest rates in history to enter the property market and make your dreams become reality! An easy walk to the station and local village, and closer still to Donath Reserve and the bus to Reservoir's shopping, dining and transportation hub, it features four bedrooms, a large lounge dining, kitchen meals and expansive alfresco. Perfect for those that want to spread their renovation wings, look at a complete rebuild take on a redevelopment (all STCA) this is a red-hot opportunity for all savvy buyers!