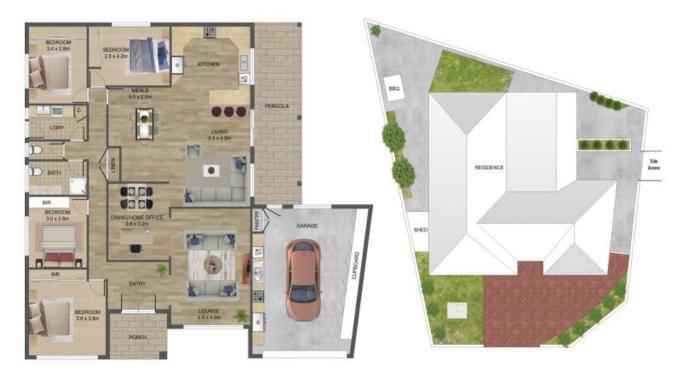

With a striking facade and attractive street appeal, an inviting tiled entrance with grand double doors leads to a practical, spacious design showcasing light filled, modern interiors, complemented by stylish colour decor and flawless finishes throughout. Boasting 4 bedrooms with BIRS, formal lounge, dining area or home office, stunning stone finished gourmet kitchen equipped with stainless steel appliances, ANDI 900 mm gas cooktop/ electric oven, Fisher and Paykel dishwasher, huge open living family/meals areas, deluxe family bathroom and well appointed laundry. Blessed with a very desirable northern rear aspect, the outdoors is just bursting with colour. A fabulous covered pergola overlooks the glorious gardens, a haven for nature lovers and garden enthusiasts, whilst providing the ideal space for relaxing, entertaining and enjoyment all year.

## 32 Pinetree Crescent, Lalor

THE ABOVE PLAN IS AN ARTIST'S IMPRESSION ONLY, IT INCLUDES ELEMENTS THAT ARE FOR DISPLAY PURPOSES ONLY AND MAY NOT BE TO SCALE. LANDSCAPING SHOWN IS INDICATIVE ONLY. DIMENSIONS ARE APPROXIMATE.