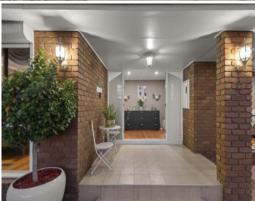

With a striking facade and attractive street appeal, an inviting tiled entrance with grand double doors leads to a practical, spacious design showcasing light filled, modern interiors, complemented by stylish colour decor and flawless finishes throughout. Boasting 4 bedrooms with BIRS, formal lounge, dining area or home office, stunning stone finished gourmet kitchen equipped with stainless steel appliances, ANDI 900 mm gas cooktop/ electric oven, Fisher and Paykel dishwasher, huge open living family/meals areas, deluxe family bathroom and well appointed laundry. Blessed with a very desirable northern rear aspect, the outdoors is just bursting with colour. A fabulous covered pergola overlooks the glorious gardens, a haven for nature lovers and garden enthusiasts, whilst providing the ideal space for relaxing, entertaining and enjoyment all year.