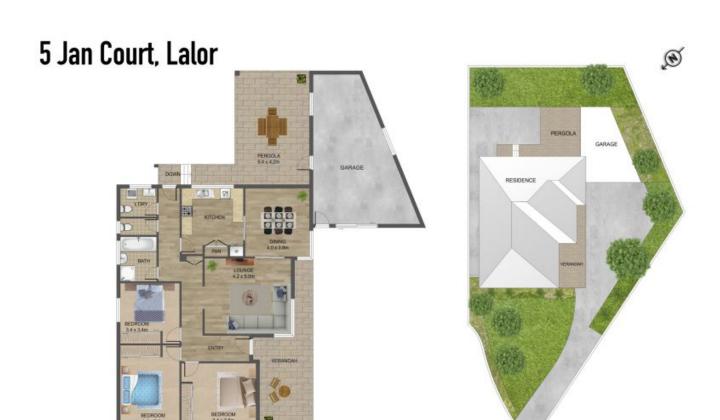

## SPACIOUS RESIDENCE WITH GENEROUS ALLOTMENT

Step into a great lifestyle pocket with this sizeable, spacious and affordable family home, nestled in a quiet family friendly court location, yet only minutes to the area's finest amenities, walking distance to COSTCO, Pacific Epping Shopping, Northern Hospital, schools, public transport and easy access to major freeways. Sitting on a huge parcel of land approx 689m2 this attractive and beautifully elevated, classic orange brick veneer home offers exciting opportunities and fabulous scope to renovate, extend or redevelop in the future (STCA). Comprising lounge room, 3 bedrooms with BIRS, well appointed timber kitchen with 900mm standalone gas cooker, dishwasher, meals/dining area, central family bathroom and separate laundry.

Features include ? Timber floor boards

Anwar Kattan 0431 169 844 anwar.k@lovere.com.au

**Jude Kattan** 0450 848 255 jude.k@lovere.com.au

THE ABOVE PLAN IS AN ARTIST'S IMPRESSION ONLY, IT INCLUDES ELEMENTS THAT ARE FOR DISPLAY PURPOSES ONLY AND MAY NOT BE TO SCALE. LANDSCAPING SHOWN IS INDICATIVE ONLY. DIMENSIONS ARE APPROXIMATE.