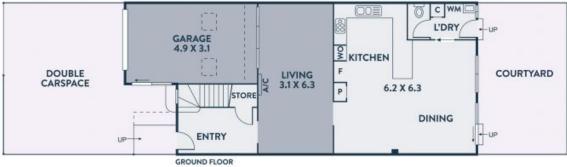

## Haven In The Heart Of Thornbury

Stop the search...this two-storey home on an easy to manage allotment, which introduces coveted, secure off-street parking to the front and a lovely relaxing alfresco area to the rear, delivers on an increasing rare, desirable and affordable opportunity to enjoy an enviable low maintenance lifestyle in one of Melbourne's most vibrant suburbs. Footsteps to Thornbury station and the trams, boutiques, caf?'s, bars and latte options of happening High Street, two levels of well laid out living introduce a ground floor lounge complementing a living-meals opening to the alfresco and three first floor bedrooms, including main enjoying the ensuite ease of direct access to the spa bathroom.

- ? Ducted heating
- ? Split system climate control
- ? Family meals including kitchen with quality appliances
- ? Garage with auto door

Price:

\$870,000

Laura Mancin 0419 343 928 laura.m@lovere.com.au

Noel Crouch 0412 207 117 noel.c@lovere.com.au