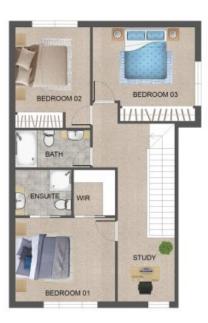

## WALK TO THE TRAIN- BOUTIQUE LIVING

Designed to impress, with an obvious level of style and sophistication, this stunning near new townhouse has all the conveniences of modern living in a perfect lifestyle location, where you have everything you need just moments away. Leisurely stroll to Lalor Train Station, just minutes to Epping Pacific Plaza, COSTCO, the vibrant Station Street Shopping strip, recreational parklands and easy access to major road arterials. Showcasing intelligence in design, excellence in craftsmanship with maximum use of light and space enhanced by a clever floor plan, flawless presentation and high end quality finishes that extends through every aspect of this beautiful home. Brilliantly spread out over two levels, ground floor comprises inviting lounge, flowing open plan, stone finished kitchen with white cabinetry equipped with stainless steel appliances, Ariston gas cooktop/electric oven, **BOSCH** dishwasher, incorporating meals/dining/living areas looking out onto low maintenance private courtyards.

## 19/6 Hensley Road, Lalor

THE ABOVE PLAN IS AN ARTIST'S IMPRESSION ONLY, IT INCLUDES ELEMENTS THAT ARE FOR DISPLAY PURPOSES ONLY AND MAY NOT BE TO SCALE. LANDSCAPING SHOWN IS INDICATIVE ONLY. DIMENSIONS ARE APPROXIMATE.