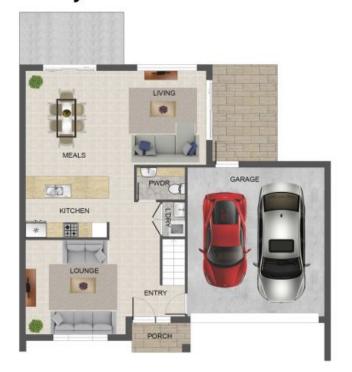

## WALK TO THE TRAIN- BOUTIQUE LIVING

Designed to impress, with an obvious level of style and sophistication, this stunning near new townhouse has all the conveniences of modern living in a perfect lifestyle location, where you have everything you need just moments away. Leisurely stroll to Lalor Train Station, just minutes to Epping Pacific Plaza, COSTCO, the vibrant Station Street Shopping strip, recreational parklands and easy access to major road arterials. Showcasing intelligence in design, excellence in craftsmanship with maximum use of light and space enhanced by a clever floor plan, flawless presentation and high end quality finishes that extends through every aspect of this beautiful home. Brilliantly spread out over two levels, ground floor comprises inviting lounge, flowing open plan, stone finished kitchen with white cabinetry equipped with stainless steel appliances, Ariston gas cooktop/electric oven, **BOSCH** dishwasher, incorporating meals/dining/living areas looking out onto low maintenance private courtyards.

## 19/6 Hensley Road, Lalor

THE ABOVE PLAN IS AN ARTIST'S IMPRESSION ONLY, IT INCLUDES ELEMENTS THAT ARE FOR DISPLAY PURPOSES ONLY AND MAY NOT BE TO SCALE. LANDSCAPING SHOWN IS INDICATIVE ONLY. DIMENSIONS ARE APPROXIMATE.