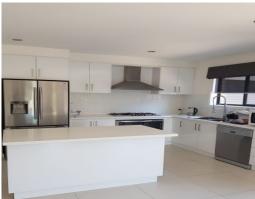

Comprising open living floor plan, 3 bedrooms with BIRS, master with full ensuite, central family bathroom, stylish kitchen with stone finishes, equipped with gas cooktop/electric oven, dishwasher, breakfast island bench, incorporating dining/ meals/family/ living area. Features include carpets to bedrooms, tiles throughout, ducted heating, Evaporative cooling, down lights, window furnishings, fresh neutral colour tones, lovely covered alfresco,perfect for relaxing and entertaining, remote control single garage with internal access, plus so much more on a low maintenance allotment. Great opportunity in this prized location