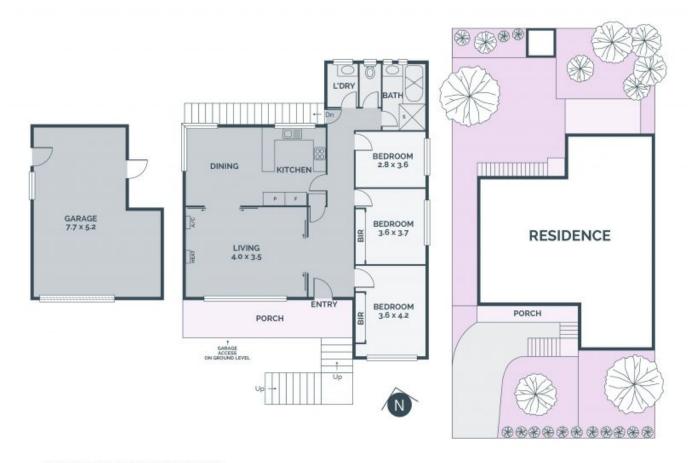

## Ideal Family Home Due to stage 4 lockdown, auction now 20/2/21 @ 1.00pm

This elevated brick home enjoys views towards the city and neighboring area, and provides comfortable family living with large lounge room, generous kitchen dining area, 3 bedrooms, separate bathroom, laundry and toilet, large garage and massive under houseroom for storage. Polished timber floors, ducted gas heating, external roller blinds, solar electricity are all included. Great location close to local shops and schools and parklands.