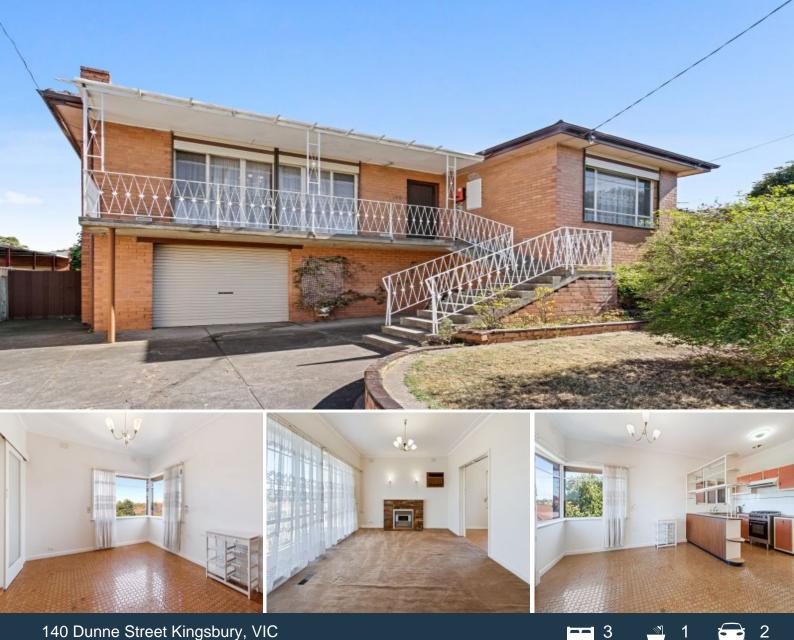

## 140 Dunne Street Kingsbury, VIC

## Ideal Family Home Due to stage 4 lockdown, auction now 20/2/21 @ 1.00pm

This elevated brick home enjoys views towards the city and neighboring area, and provides comfortable family living with large lounge room, generous kitchen dining area, 3 bedrooms, separate bathroom, laundry and toilet, large garage and massive under houseroom for storage. Polished timber floors, ducted gas heating, external roller blinds, solar electricity are all included. Great location close to local shops and schools and parklands.

Due diligence checklist - for home and residential property buyers http://www.consumer.vic.gov.au/duediligencechecklist

Price:

SOLD - \$750,000

Ken Gu 0433 428 060 ken.g@lovere.com.au

Every precaution has been taken to establish accuracy of the information in this brochure but does not constitute any representation by the vendor or segent.