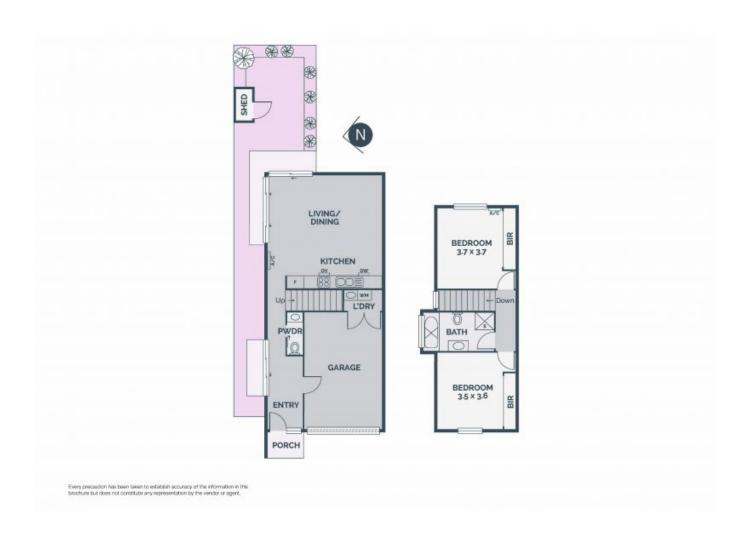

## Perfectly Positioned

Contemporary style, clever zoned spaces and the lifestyle benefits of Campbellfield Plaza, and Upfield station, Campbellfield Plaza and Kmart readily accessible all add to the appeal of this two-bedroom town residence tucked away in a well-presented block. The lower level introduces a stone finished, stainless steel equipped kitchen anchoring a large open plan living zone, finished with easy care tiles, and flowing out to a private low maintenance rear yard. Staircase leads to the first floor where you will discover two bedrooms with built-in-robes, sharing a generous bathroom complete with toilet, bath and shower!

- \* Guest powder room
- \* Garage (auto door and internal access)
- \* Concealed European style laundry
- $^{\ast}$  Raistrick Reserve and the local primary school within an easy stroll

**Shane Yaman** 0417 557 972 shane.y@lovere.com.au