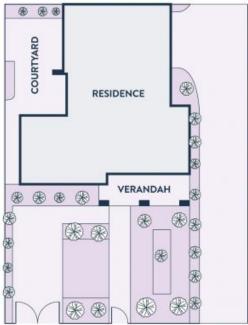

## Set Negotiation: Tuesday 12th January

Enjoying sought after street frontage and set behind a deep, fenced, landscaped front garden, this sleek contemporary town residence is sure to immediately impresses with its generous proportions, premium finishes and delightful street presence. With the bus to the station almost at the door, the tram and Summerhill Village a short walk away and Northland within minutes, the lifestyle location is matched by low-maintenance ease. Laid out over two levels, the ground floor open plan living, anchored by a kitchen boasting stone waterfall benches and stainless-steel appliances, is complemented by two first floor bedrooms that share a deluxe bathroom.

- ? New carpet
- ? Garage with auto door and rear roller door
- ? Private entertainers courtyard

Price:

Contact Agent

Nick Kandi 0412 310 704 nick.k@lovere.com.au

Every precaution has been taken to establish accuracy of the information in thi