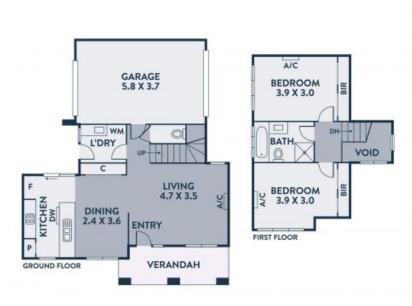

## Set Negotiation: Tuesday 12th January

Enjoying sought after street frontage and set behind a deep, fenced, landscaped front garden, this sleek contemporary town residence is sure to immediately impresses with its generous proportions, premium finishes and delightful street presence. With the bus to the station almost at the door, the tram and Summerhill Village a short walk away and Northland within minutes, the lifestyle location is matched by low-maintenance ease. Laid out over two levels, the ground floor open plan living, anchored by a kitchen boasting stone waterfall benches and stainless-steel appliances, is complemented by two first floor bedrooms that share a deluxe bathroom.