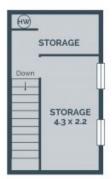

## Quality Office Space & Warehouse!

- -Warehouse and office space of 120SQM (approx.)
- Double story office space
- Mezzanine floor
- Downstairs kitchen & bathroom
- Ample on-site parking
- Located very close to the Western Ring Rd
- Concrete structure
- Zoned Industrial 1

branko.a@lovere.com.au

0450 554 317 michael.s@lovere.com.au

**GROUND FLOOR** 

MEZZANINE

Every precaution has been taken to establish accuracy of the information in this brochure but does not constitute any representation by the vendor or agent. LOVE & CO