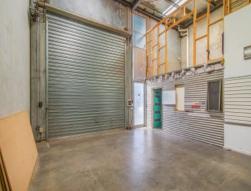

## Quality Office Space & Warehouse!

- -Warehouse and office space of 120SQM (approx.)
- Double story office space
- Mezzanine floor
- Downstairs kitchen & bathroom
- Ample on-site parking
- Located very close to the Western Ring Rd
- Concrete structure
- Zoned Industrial 1