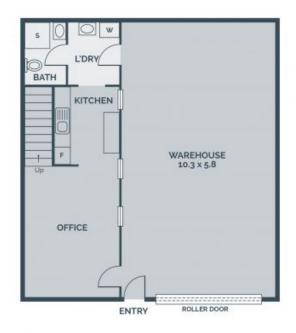

## Quality Office Space & Warehouse!

- -Warehouse and office space of 120SQM (approx.)
- Double story office space
- Mezzanine floor
- Downstairs kitchen & bathroom
- Ample on-site parking
- Located very close to the Western Ring Rd
- Concrete structure
- Zoned Industrial 1

branko.a@lovere.com.au

0450 554 317 michael.s@lovere.com.au

**GROUND FLOOR** 

MEZZANINE

Every precaution has been taken to establish accuracy of the information in this brochure but does not constitute any representation by the vendor or agent. LOVE & CO