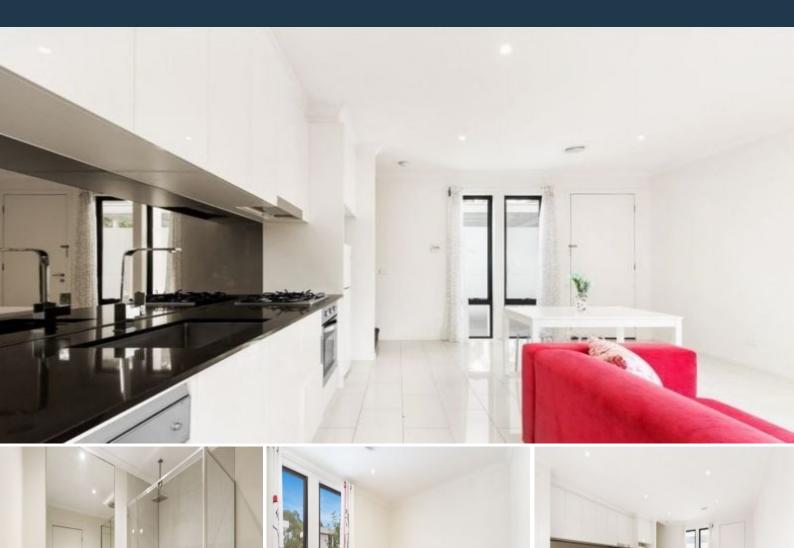

## **GREAT LOCATION!**

The residence boasts formal lounge, open kitchen with stainless steel appliances, plus adjoining meals area overlooking the spacious private courtyard, great for entertaining. Upstairs provides two good size bedrooms serviced by a central bathroom.

Additional features include high ceilings, heating, cooling, and double carport.

All this and more close to Plenty Road with easy access to the CBD, schools, parkland, cafes, restaurants, shops and RMIT University.