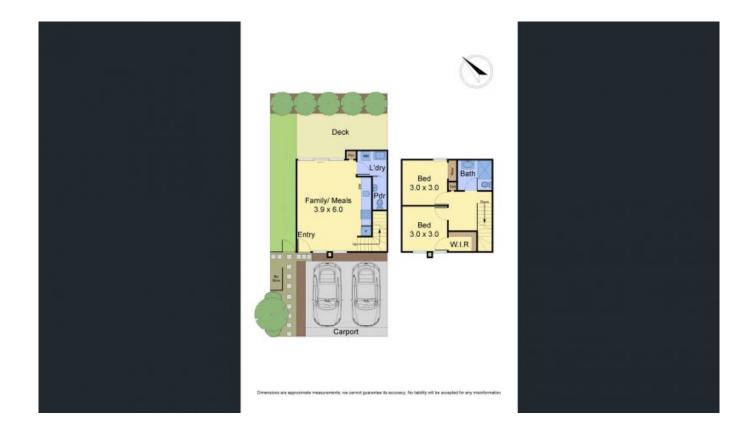

## **GREAT LOCATION!**

The residence boasts formal lounge, open kitchen with stainless steel appliances, plus adjoining meals area overlooking the spacious private courtyard, great for entertaining. Upstairs provides two good size bedrooms serviced by a central bathroom.

Additional features include high ceilings, heating, cooling, and double carport.

All this and more close to Plenty Road with easy access to the CBD, schools, parkland, cafes, restaurants, shops and RMIT University.