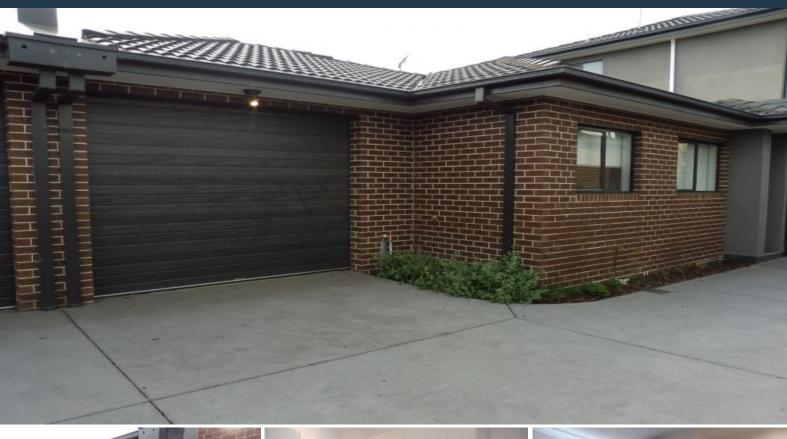

2/37 Arndell Street Thomastown, VIC

## **BRAND NEW UNIT**

This brand new 2 bedroom unit features bright light filled kitchen with gas appliance, split system, gas hot water unit, built in robes in both bedrooms, wwo in bedrooms, large double shower, tiled in other areas, remote control garage, garden shed, rear yard all located close to Lalor shops and public transport.