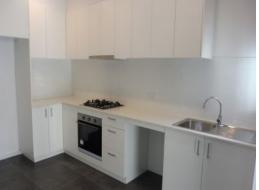

## **BRAND NEW UNIT**

This brand new 2 bedroom unit features bright light filled kitchen with gas appliance, split system, gas hot water unit, built in robes in both bedrooms, wwo in bedrooms, large double shower, tiled in other areas, remote control garage, garden shed, rear yard all located close to Lalor shops and public transport.