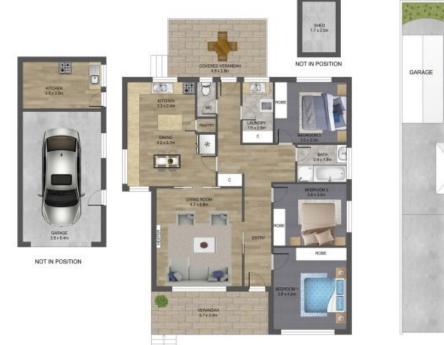

## 139 Edgars Road, Thomastown

THE ABOVE PLAN IS AN ARTIST'S IMPRESSION ONLY. IT INCLUDES ELEMENTS THAT ARE FOR DISPLAY PURPOSES ONLY AND MAY NOT BE TO SCALE. LANDSCAPING SHOWN IS INDICATIVE ONLY. DIMENSIONS ARE APPROXIMATE.