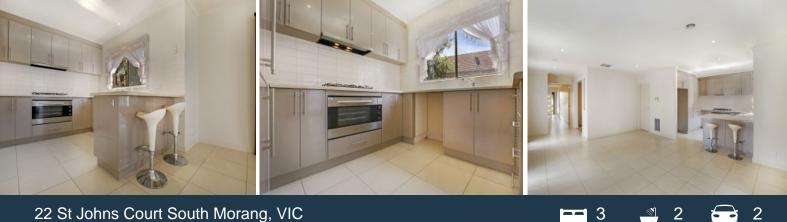

## 22 St Johns Court South Morang, VIC

Featuring:

- ? 3 Bedrooms plus study
- ? Ensuite & WIR to master bedroom
- ? Built in robes
- ? Tiles throughout
- ? Wall to wall carpets to bedrooms
- ? Ducted Heating & Evaporative Cooling
- ? Undercover outdoor entertaining area
- ? Double Garage