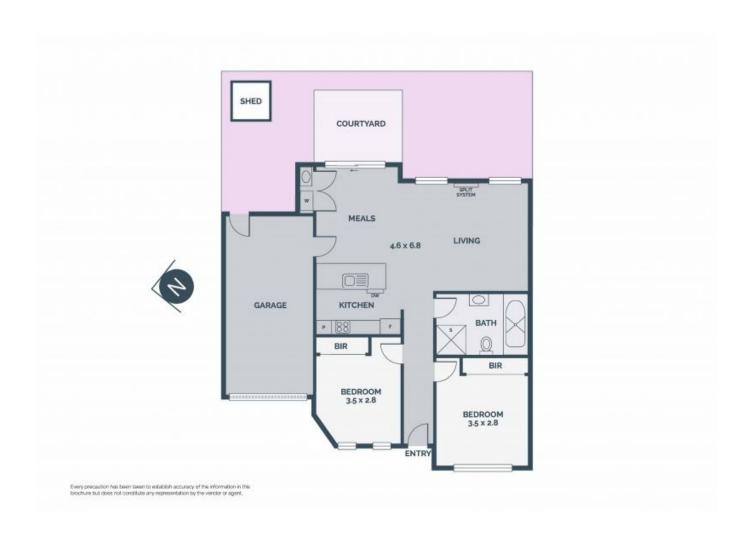

## Move in or Rent out.

This single level home hits the mark for first home buyers, investors or retirees offering a blend of low maintenance living without compromising on comfort.

Comprising of two bedrooms with built-in-robes, modern kitchen with stainless steel appliances overlooking meals/family area, ducted heating, split system cooling, central bathroom, single lock-up garage and much more!

Perfectly positioned close to parklands, child care facilities, Craigieburn Central, local schools, golf course and walking tracks.

- \* Low Maintenance
- \* Concealed laundry
- \* Garden shed
- \* Sunny courtyard