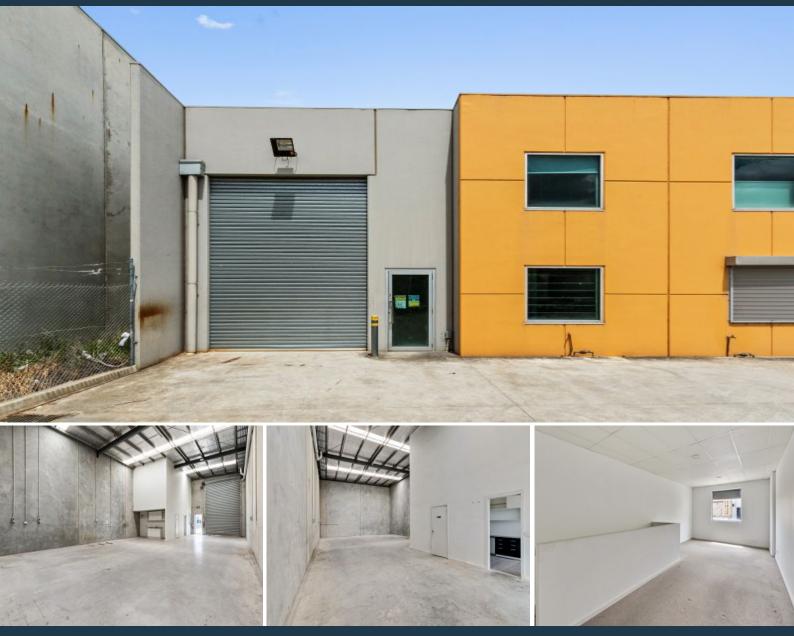

## EXCELLANT PROXIMITY TO HUME HIGHWAY AND COOPER STREET

- Air conditioned office of 55 SQM (approx.)

- Warehouse area of 150 SQM (approx.)
- Container height roller door
- Three phase power
- Located minutes from Hume Highway and Cooper Street
- 3 designated carparks
- Available now