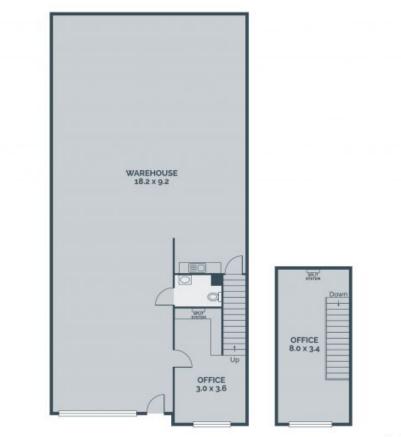

## EXCELLANT PROXIMITY TO HUME HIGHWAY AND COOPER STREET

- Air conditioned office of 55 SQM (approx.)

- Warehouse area of 150 SQM (approx.)
- Container height roller door
- Three phase power
- Located minutes from Hume Highway and Cooper Street
- 3 designated carparks
- Available now