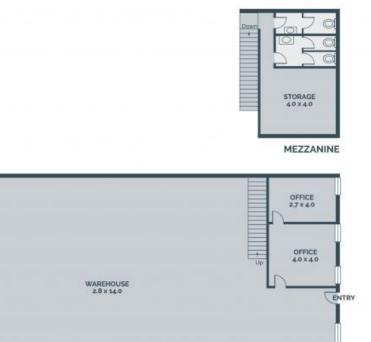

## PRIME LOCATION IN THOMASTOWN

Excellent brick factory with a total of 442SQM (approx.) compromising:

- Container height roller door
- 3 phase power
- Male and female toilets
- 3 car spaces
- Office space of 30 SQM (approx.)
- Two mezzanine areas of 54SQM (approx.)
- Warehouse area of 388 SQM (approx.)
- Available from 01/03/2021

Michael Sabelberg Branko Agatanovic 0448 035 565 branko.a@lovere.com.au

| WAREHOUSE<br>2.8 x 14.0 | OFFICE<br>2.7 X 4.0<br>OFFICE<br>4.0 X 4.0<br>ENTRY |
|-------------------------|-----------------------------------------------------|
|                         |                                                     |