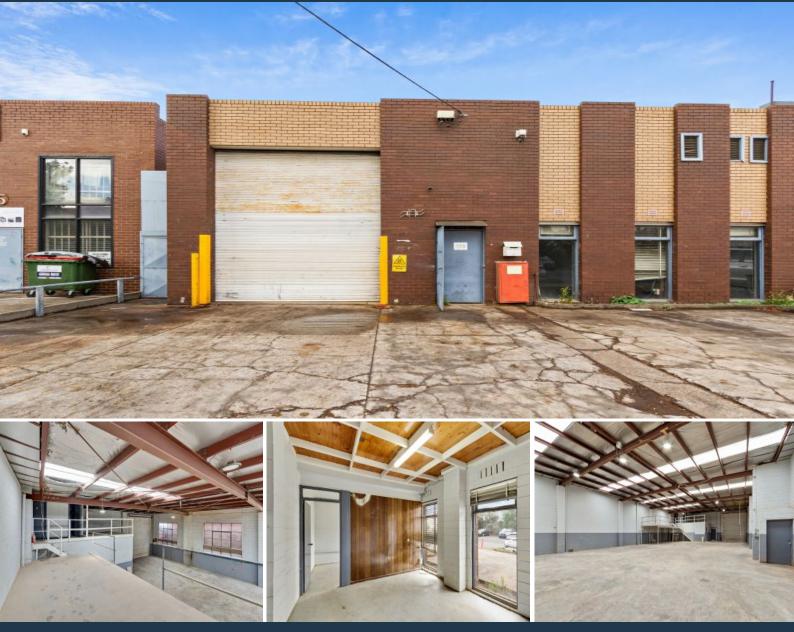

## PRIME LOCATION IN THOMASTOWN

Excellent brick factory with a total of 442SQM (approx.) compromising:

- Container height roller door
- 3 phase power
- Male and female toilets
- 3 car spaces
- Office space of 30 SQM (approx.)
- Two mezzanine areas of 54SQM (approx.)
- Warehouse area of 388 SQM (approx.)
- Available from 01/03/2021

Rental:\$35,000 pa, \$2,916.66 pcm, \$673.07 pw (Plus Outgoings & GST)

| Council Rates: | \$0.00 p/q |
|----------------|------------|
| Water Rates:   | \$0.00 p/q |
| Strata Rates:  | \$0.00 p/q |

0450 554 317 michael.s@lovere.com.au

Michael Sabelberg Branko Agatanovic 0448 035 565 branko.a@lovere.com.au

| WAREHOUSE<br>2.8 x 14.0 | OFFICE<br>2.7 X 4.0<br>OFFICE<br>4.0 X 4.0<br>ENTRY |
|-------------------------|-----------------------------------------------------|
|                         |                                                     |