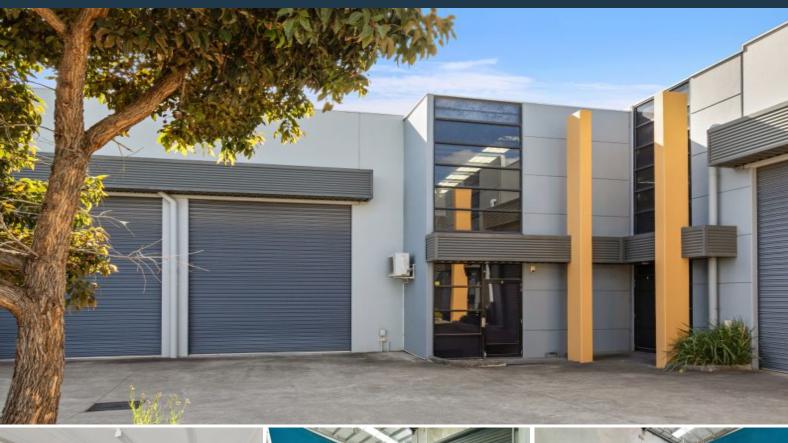

8/50 Heaths Court Mill Park, VIC

## FACTORY/ CORRIDOR OFFICE IN MAJOR GROWTH

- 169 SQM (approx.) of factory/ office space
- Suited to a variety of uses (STCA)
- High clearance (6.3m)
- Roller shutter door container access
- 3 secure car spaces
- Superbly positioned access to the Rivergum Shopping Centre, Plenty, McDonalds, and the Ring roads
- Available now