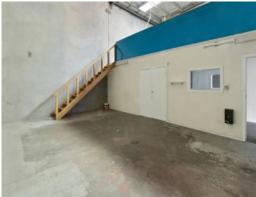

## FACTORY/ CORRIDOR OFFICE IN MAJOR GROWTH

- 169 SQM (approx.) of factory/ office space
- Suited to a variety of uses (STCA)
- High clearance (6.3m)
- Roller shutter door container access
- 3 secure car spaces
- Superbly positioned access to the Rivergum Shopping Centre, Plenty, McDonalds, and the Ring roads
- Available now