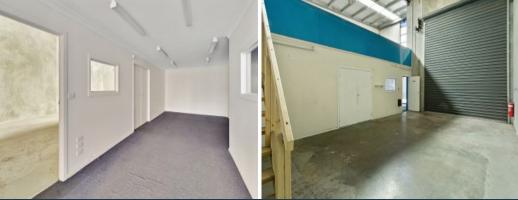

## FACTORY/ CORRIDOR OFFICE IN MAJOR GROWTH

- 169 SQM (approx.) of factory/ office space
- Suited to a variety of uses (STCA)
- High clearance (6.3m)
- Roller shutter door container access
- 3 secure car spaces
- Superbly positioned access to the Rivergum Shopping Centre, Plenty, McDonalds, and the Ring roads
- Available now