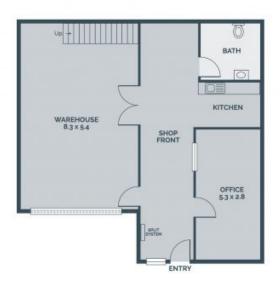

## FACTORY/ CORRIDOR OFFICE IN MAJOR GROWTH

- 169 SQM (approx.) of factory/ office space
- Suited to a variety of uses (STCA)
- High clearance (6.3m)
- Roller shutter door container access
- 3 secure car spaces
- Superbly positioned access to the Rivergum Shopping Centre, Plenty, McDonalds, and the Ring roads
- Available now