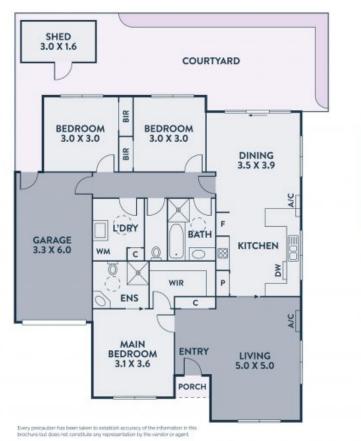

## Nest or Invest

This attractive and well maintained home is as sizeable as many houses and is perfect for those that crave a low maintained lifestyle. Located within easy reach to public transport, schools and shops the home features three bedrooms with BIR (ensuite to Master), spacious living room adjoins a generous kitchen and meals area with easy access to the low maintenance rear court yard. Extras and features of comfort include heating, cooling, alarm and internal access to garage fitted with extra storage space. Perfect for the first home buyer, investor or downsizer this is a fantastic property that you would be proud to call your own.