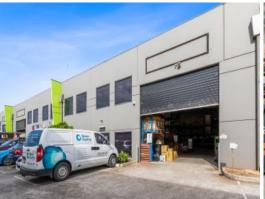

## 4/134-136 Freight Drive Somerton, VIC

## Occupy Or Invest

Located in a tightly held Industrial One zoned location. This property offers the perfect opportunity to occupy or achieve an affordable investment:

- \* Factory/warehouse of 470m2
- \* Modern offices of 50m2
- \* High clearance electric roller door
- \* 3 phase power
- \* Male/Female toilets
- \* On-site parking
- \* Easy access to the Hume Highway and Cooper Street