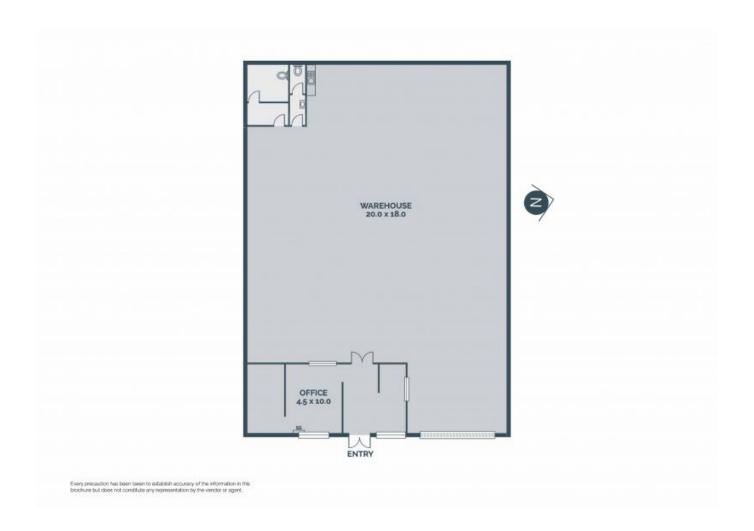

## Occupy Or Invest

Located in a tightly held Industrial One zoned location. This property offers the perfect opportunity to occupy or achieve an affordable investment:

- \* Factory/warehouse of 470m2
- \* Modern offices of 50m2
- \* High clearance electric roller door
- \* 3 phase power
- \* Male/Female toilets
- \* On-site parking
- \* Easy access to the Hume Highway and Cooper Street