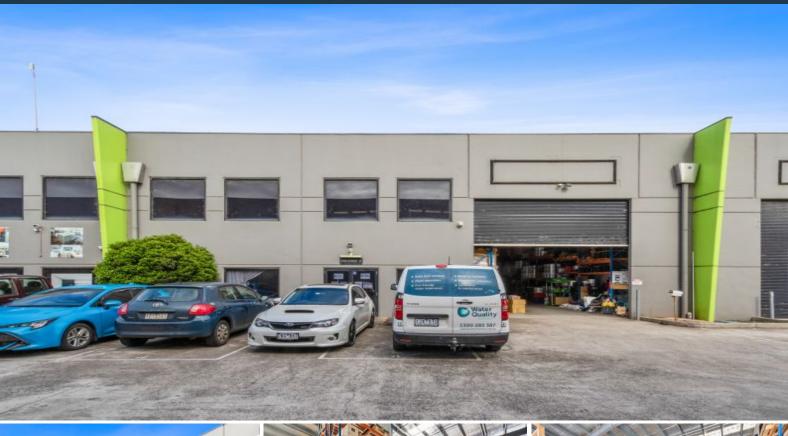

## 4/134-136 Freight Drive Somerton, VIC

## Occupy Or Invest

Located in a tightly held Industrial One zoned location. This property offers the perfect opportunity to occupy or achieve an affordable investment:

- \* Factory/warehouse of 470m2
- \* Modern offices of 50m2
- \* High clearance electric roller door
- \* 3 phase power
- \* Male/Female toilets
- \* On-site parking
- \* Easy access to the Hume Highway and Cooper Street